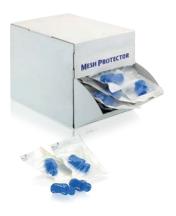

I<br>10065 |

#### **CUSTOM MADE BRUSHES**

Are you looking for a specific brush, but it is not in our product range yet? No problem, we also offer brushes that are custom made.



# **TRANSPORT**

Endoss provides a range of solutions for clearly marking both dirty and clean transport processes. Additionally, we offer products designed to safeguard endoscopes during transportation.



#### **TIP PROTECTION**

Tip protectors ensure that endoscopes or medical devices can be protected during transport and handling. We offer different types in our product range from various type of materials.

#### Features:

- Sterilized
- Suitable for all sizes of endoscopes
- A moisture permeable type
- A type that can be used as a sponge as well







Mesh Protector small red

ART.NR. 22026 VE 4x100







Mesh Protector large blue

ART.NR. 22027 VE 4×100









Scope Guard small

ART.NR. 22006 VE 4x50







Scope Guard medium

ART.NR. 22007 VE 4x50







**Scope Guard Large** Also suitable for cleaning the outside of the endoscope

ART.NR. 22008 VE 4x50



#### **SMILEY COVERS**

For a clear marking of dirty and clean transport we offer smiley covers. We have all types of sizes available for various transport trays.

# Advantages: • Sterilized

- Available in different sizes
- Smiley on both sides







Smiley cover for transport tray 60x40

ART.NR. 22014 4x50 ۷E







Smiley cover for transport tray 52x42

ART.NR. 22017 4x50 ٧E







Smiley cover for transport tray 40x30

ART.NR. 22013 VE 2x50









Smiley cover for transport tray 51x51

ART.NR. 22011 VE 1x300







Smiley cov