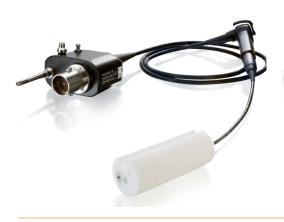

hes that are custom made.



# **TRANSPORT**

Endoss provides a range of solutions for clearly marking both dirty and clean transport processes. Additionally, we offer products designed to safeguard endoscopes during transportation.



#### **TIP PROTECTION**

Tip protectors ensure that endoscopes or medical devices can be protected during transport and handling. We offer different types in our product range from various type of materials.

#### Features:

- Sterilized
- Suitable for all sizes of endoscopes
- A moisture permeable type
- A type that can be used as a sponge as well







Mesh Protector small red

ART.NR. 22026 VE 4x100







Mesh Protector large blue

ART.NR. 22027 VE 4×100









Scope Guard small

ART.NR. 22006 VE 4x50







Scope Guard medium

ART.NR. 22007 VE 4x50







**Scope Guard Large** Also suitable for cleaning the outside of the endoscope

ART.NR. 22008 VE 4x50



#### **SMILEY COVERS**

For a clear marking of dirty and clean transport we offer smiley covers. We have all types of sizes available for various transport trays.

# Advantages: • Sterilized

- Available in different sizes
- Smiley on both sides







Smiley cover for transport tray 60x40

ART.NR. 22014 4x50 ۷E







Smiley cover for transport tray 52x42

ART.NR. 22017 4x50 ٧E







Smiley cover for transport tray 40x30

ART.NR. 22013 VE 2x50









Smiley cover for transport tray 51x51

ART.NR. 22011 VE 1x300







Smiley cover for transport tray 48x25x10 (DIN)

ART.NR. 22019 VE 4x50



#### **ABOUT ENDOSS B.V.**

ENDOSS is a leading Dutch manufacturer and distributor of med