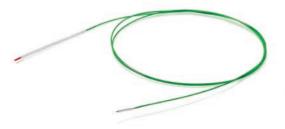

Ø 1.0 - 1.5 mm

Superfine Brush L230cm

ART.NR. 10023 VE 1x50







Brush Ø 1.5 mm Channel Ø 1.0 - 1.5 mm

Superfine Brush L380cm

ART.NR. 10038 VE 1x50



#### **PUSH & PULL BRUSH**

The Push & Pull brushes of Endoss are brushes that offer an excellent quality and cleaning effectiveness of LOG4. The brushes need to be pushed into the channel and pulled through.

#### Features:

- Significantly better cleaning results LOG4
- Available in various diameters and lengths
- One usage of the Push & Pull is three times better than traditionally pre cleaning
- Packed per piece and marked with a GS1 code







Brush Ø 5.0 mm Channel Ø 2.0 - 4.5 mm

#### Push&Pull Brush L230cm

ART.NR. 10055 VE 4x100





Brush Ø 5.0 mm Channel Ø 2.0 - 4.5 mm

#### Push&Pull Brush L160cm

ART.NR. 10050 VE 4x100







Brush Ø 3.0 mm Channel Ø 1.8 - 3.0 mm

Push&Pull Brush L160cm

ART.NR. 10030 VE 4x100









Brush Ø 3.0 mm Channel Ø 1.8 - 3.0 mm

#### Push&Pull Brush L120cm

ART.NR. 10040 VE 4x100

#### **MULTIPOINT BRUSH**

Our Multipoint brush excists of three brushes each 20mm long and 6.0mm in diameter. This guarantees an improved cleaning efficacy

#### Features:

- Three brushes
- Easy in use
- Length 230cm







Brush Ø 4.0 mm Channel Ø 2.0 - 4.0 mm

Multipoint Brush L230cm

ART.NR. 10056 VE 4x100







Brush Ø 6.0 mm Channel Ø 3.0 - 6.0 mm

Multipoint Brush L230cm

ART.NR. 10058 VE 4x100



#### **COMBIKIT**

A lot of people use our Push & Pull brush and the 2-sided brush that is why we offer a kit where both products are included.

#### Advantages:

- Saving space on the department (