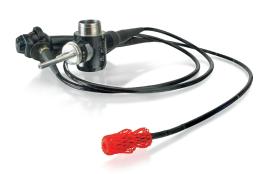

| • 2-SIDED<br>10060<br>• COMBI<br>10065 |

#### **CUSTOM MADE BRUSHES**

Are you looking for a specific brush, but it is not in our product range yet? No problem, we also offer brushes that are custom made.



# **TRANSPORT**

Endoss provides a range of solutions for clearly marking both dirty and clean transport processes. Additionally, we offer products designed to safeguard endoscopes during transportation.



#### **TIP PROTECTION**

Tip protectors ensure that endoscopes or medical devices can be protected during transport and handling. We offer different types in our product range from various type of materials.

#### Features:

- Sterilized
- Suitable for all sizes of endoscopes
- A moisture permeable type
- A type that can be used as a sponge as well







Mesh Protector small red

ART.NR. 22026 VE 4x100







Mesh Protector large blue

ART.NR. 22027 VE 4×100









Scope Guard small

ART.NR. 22006 VE 4x50







Scope Guard medium

ART.NR. 22007 VE 4x50







**Scope Guard Large** Also suitable for cleaning the outside of the endoscope

ART.NR. 22008 VE 4x50



#### **SMILEY COVERS**

For a clear marking of dirty and clean transport we offer smiley covers. We have all types of sizes available for various transport trays.

# Advantages: • Sterilized

- Available in different sizes
- Smiley on both sides







Smiley cover for transport tray 60x40

ART.NR. 22014 4x50 ۷E







Smiley cover for transport tray 52x42

ART.NR. 22017 4x50 ٧E







Smiley cover for transport tray 40x30

ART.NR. 22013 VE 2x50









Smiley cover for tr