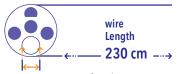

een 1.0 and 1.5mm
- Individually packaged and equipped with GS1 code







Brush Ø 1.5 mm Channel Ø 1.0 - 1.5 mm

Superfine Brush L110cm

ART.NR. 10028 VE 1x50







Brush Ø 1.5 mm Channel Ø 1.0 - 1.5 mm

Superfine Brush L230cm

ART.NR. 10023 VE 1x50







Brush Ø 1.5 mm Channel Ø 1.0 - 1.5 mm

Superfine Brush L380cm

ART.NR. 10038 VE 1x50



#### **PUSH & PULL BRUSH**

The Push & Pull brushes of Endoss are brushes that offer an excellent quality and cleaning effectiveness of LOG4. The brushes need to be pushed into the channel and pulled through.

#### Features:

- Significantly better cleaning results LOG4
- Available in various diameters and lengths
- One usage of the Push & Pull is three times better than traditionally pre cleaning
- Packed per piece and marked with a GS1 code







Brush Ø 5.0 mm Channel Ø 2.0 - 4.5 mm

#### Push&Pull Brush L230cm

ART.NR. 10055 VE 4x100





Brush Ø 5.0 mm Channel Ø 2.0 - 4.5 mm

#### Push&Pull Brush L160cm

ART.NR. 10050 VE 4x100







Brush Ø 3.0 mm Channel Ø 1.8 - 3.0 mm

Push&Pull Brush L160cm

ART.NR. 10030 VE 4x100









Brush Ø 3.0 mm Channel Ø 1.8 - 3.0 mm

#### Push&Pull Brush L120cm

ART.NR. 10040 VE 4x100

#### **MULTIPOINT BRUSH**

Our Multipoint brush excists of three brushes each 20mm long and 6.0mm in diameter. This guarantees an improved cleaning efficacy

#### Features:

- Three brushes
- Easy in use
- Length 230cm







Brush Ø 4.0 mm Channel Ø 2.0 - 4.0 mm

Multipoint Brush L230cm

ART.NR. 10056 VE 4x100







Brush Ø 6.0 mm Channel Ø 3.0 - 6.0 mm

Multipoint Brush L230cm

ART.NR. 10058 VE 4x100



#### **