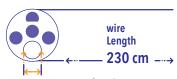

esults LOG4
- Available in various diameters and lengths
- One usage of the Push & Pull is three times better than traditionally pre cleaning
- Packed per piece and marked with a GS1 code







Brush Ø 5.0 mm Channel Ø 2.0 - 4.5 mm

#### Push&Pull Brush L230cm

ART.NR. 10055 VE 4x100





Brush Ø 5.0 mm Channel Ø 2.0 - 4.5 mm

#### Push&Pull Brush L160cm

ART.NR. 10050 VE 4x100







Brush Ø 3.0 mm Channel Ø 1.8 - 3.0 mm

Push&Pull Brush L160cm

ART.NR. 10030 VE 4x100









Brush Ø 3.0 mm Channel Ø 1.8 - 3.0 mm

#### Push&Pull Brush L120cm

ART.NR. 10040 VE 4x100

#### **MULTIPOINT BRUSH**

Our Multipoint brush excists of three brushes each 20mm long and 6.0mm in diameter. This guarantees an improved cleaning efficacy

#### Features:

- Three brushes
- Easy in use
- Length 230cm







Brush Ø 4.0 mm Channel Ø 2.0 - 4.0 mm

Multipoint Brush L230cm

ART.NR. 10056 VE 4x100







Brush Ø 6.0 mm Channel Ø 3.0 - 6.0 mm

Multipoint Brush L230cm

ART.NR. 10058 VE 4x100



#### **COMBIKIT**

A lot of people use our Push & Pull brush and the 2-sided brush that is why we offer a kit where both products are included.

#### Advantages:

- Saving space on the department (less boxes)
- Less article numbers
- Less risk of reusing the brushes



#### Channels + Valves Brush Kit

10055 - Push&Pull Brush L230cm 5.0mm 10060 - 2-sided brush 5mm + 11mm ART.NR. 10075 VE 4x150

#### **COMBI BRUSH**



Combi Brush 6mm+11mm

ART.NR. 10065 VE 4x100



#### **VALVES & PORTS BRUSH**

The 2-sided brush is intended for cleaning the valves and ports of an endoscope.

#### Features:

- Handle for ad