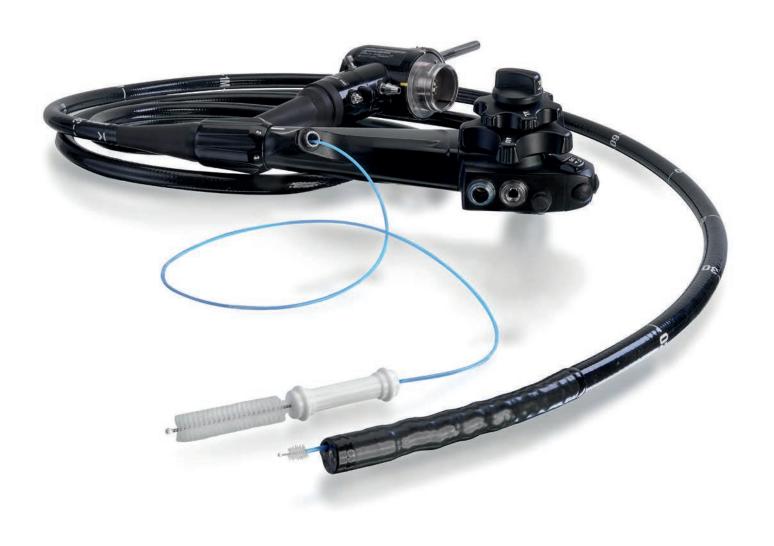

|
| Smiley cover for transport tray 51x51         | 24    |
| ART.NR. 22011                                 | 24    |
| Smiley cover for transport tray 48x25x10 (DIN | 1).24 |
| ART.NR. 22019                                 | 24    |
|                                               |       |
| ABOUT ENDOSS B.V.                             | 25    |
| OUR SALES PARTNERS                            | 25    |



#### **PRODUCT INNOVATION**

Designing and developing products is an important part of ENDOSS. By listening carefully to the users of our products, we strive to continuously improve them. Equally important are the new ideas that emerge from conversations we and our distributors have in hospitals and clinics.



2Catch Polyp Trap

in development



**Tip Protector** 

in development



## **ENDOSCOPY**

Endoss develops, designs, and distributes medical disposables. We are committed to improve patient safety and infection prevention. We do this by offering products for CSSD and Endoscopy, our fields or expertise and focus.

Patient safety: that is what our goal is. We strive to improve the safety of the patient and take it to the next level. For this reason most of our disposable products are sterilised en packed seperately in user friendly packings. All our products are labeled in accordance with the MDR, or other applicable standards like FDA. Each packing is provided with a GS1 barcode or datamatrix (UDI).



#### **IRRIGATION TUBE SET**

Endoss has disposable irrigation tube sets available for different types of brands flushing pumps. In order to prevent micro-organ