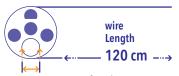

- 1.5 mm

Superfine Brush L380cm

ART.NR. 10038 VE 1x50



#### **PUSH & PULL BRUSH**

The Push & Pull brushes of Endoss are brushes that offer an excellent quality and cleaning effectiveness of LOG4. The brushes need to be pushed into the channel and pulled through.

#### Features:

- Significantly better cleaning results LOG4
- Available in various diameters and lengths
- One usage of the Push & Pull is three times better than traditionally pre cleaning
- Packed per piece and marked with a GS1 code







Brush Ø 5.0 mm Channel Ø 2.0 - 4.5 mm

#### Push&Pull Brush L230cm

ART.NR. 10055 VE 4x100





Brush Ø 5.0 mm Channel Ø 2.0 - 4.5 mm

#### Push&Pull Brush L160cm

ART.NR. 10050 VE 4x100







Brush Ø 3.0 mm Channel Ø 1.8 - 3.0 mm

Push&Pull Brush L160cm

ART.NR. 10030 VE 4x100









Brush Ø 3.0 mm Channel Ø 1.8 - 3.0 mm

#### Push&Pull Brush L120cm

ART.NR. 10040 VE 4x100

#### **MULTIPOINT BRUSH**

Our Multipoint brush excists of three brushes each 20mm long and 6.0mm in diameter. This guarantees an improved cleaning efficacy

#### Features:

- Three brushes
- Easy in use
- Length 230cm







Brush Ø 4.0 mm Channel Ø 2.0 - 4.0 mm

Multipoint Brush L230cm

ART.NR. 10056 VE 4x100







Brush Ø 6.0 mm Channel Ø 3.0 - 6.0 mm

Multipoint Brush L230cm

ART.NR. 10058 VE 4x100



#### **COMBIKIT**

A lot of people use our Push & Pull brush and the 2-sided brush that is why we offer a kit where both products are included.

#### Advantages:

- Saving space on the department (less boxes)
- Less article numbers
- Less risk of reusing the brushes



#### Channels + Valves Bru