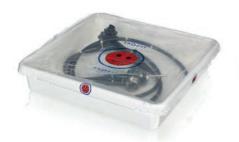

d as a sponge as well







Mesh Protector small red

ART.NR. 22026 VE 4x100







Mesh Protector large blue

ART.NR. 22027 VE 4×100









Scope Guard small

ART.NR. 22006 VE 4x50







Scope Guard medium

ART.NR. 22007 VE 4x50







**Scope Guard Large** Also suitable for cleaning the outside of the endoscope

ART.NR. 22008 VE 4x50



#### **SMILEY COVERS**

For a clear marking of dirty and clean transport we offer smiley covers. We have all types of sizes available for various transport trays.

# Advantages: • Sterilized

- Available in different sizes
- Smiley on both sides







Smiley cover for transport tray 60x40

ART.NR. 22014 4x50 ۷E







Smiley cover for transport tray 52x42

ART.NR. 22017 4x50 ٧E







Smiley cover for transport tray 40x30

ART.NR. 22013 VE 2x50









Smiley cover for transport tray 51x51

ART.NR. 22011 VE 1x300







Smiley cover for transport tray 48x25x10 (DIN)

ART.NR. 22019 VE 4x50



#### **ABOUT ENDOSS B.V.**

ENDOSS is a leading Dutch manufacturer and distributor of medical devices, specializing in flexible endoscopy, patient safety, and infection prevention. Since 2008, we have been supplying our high-quality products to hospitals, clinics, and practices worldwide.

We operate our own branches in the Netherlands and Germany, while in other countries, we work with exclusive distributors.

ENDOSS stands for reliability, safety, user-friendliness, and innovation.

#### HERE YOU FIND OUR GLOBAL SALES PARTNERS