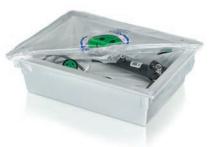

s of endoscopes
- A moisture permeable type
- A type that can be used as a sponge as well







Mesh Protector small red

ART.NR. 22026 VE 4x100







Mesh Protector large blue

ART.NR. 22027 VE 4×100









Scope Guard small

ART.NR. 22006 VE 4x50







Scope Guard medium

ART.NR. 22007 VE 4x50







**Scope Guard Large** Also suitable for cleaning the outside of the endoscope

ART.NR. 22008 VE 4x50



#### **SMILEY COVERS**

For a clear marking of dirty and clean transport we offer smiley covers. We have all types of sizes available for various transport trays.

# Advantages: • Sterilized

- Available in different sizes
- Smiley on both sides







Smiley cover for transport tray 60x40

ART.NR. 22014 4x50 ۷E







Smiley cover for transport tray 52x42

ART.NR. 22017 4x50 ٧E







Smiley cover for transport tray 40x30

ART.NR. 22013 VE 2x50









Smiley cover for transport tray 51x51

ART.NR. 22011 VE 1x300







Smiley cover for transport tray 48x25x10 (DIN)

ART.NR. 22019 VE 4x50



#### **ABOUT ENDOSS B.V.**

ENDOSS is a leading Dutch manufacturer and distributor of medical devices, specializing in flexible endoscopy, patient safety, and infection prevention. Since 2008, we have been supplying our high-quality products to hospitals, clinics, and practices worldwide.

We operate our own branches in the Netherlands and Germany, while in other countries, we work with exclusive distributors.

ENDOSS stands for reliability, safety, user-friendliness, and innovation.

#### HERE YOU FIND OUR GLOBAL SALES PARTNERS