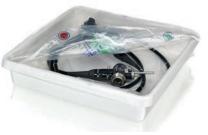

as a sponge as well







Mesh Protector small red

ART.NR. 22026 VE 4x100







Mesh Protector large blue

ART.NR. 22027 VE 4×100









Scope Guard small

ART.NR. 22006 VE 4x50







Scope Guard medium

ART.NR. 22007 VE 4x50







**Scope Guard Large** Also suitable for cleaning the outside of the endoscope

ART.NR. 22008 VE 4x50



#### **SMILEY COVERS**

For a clear marking of dirty and clean transport we offer smiley covers. We have all types of sizes available for various transport trays.

# Advantages: • Sterilized

- Available in different sizes
- Smiley on both sides







Smiley cover for transport tray 60x40

ART.NR. 22014 4x50 ۷E







Smiley cover for transport tray 52x42

ART.NR. 22017 4x50 ٧E







Smiley cover for transport tray 40x30

ART.NR. 22013 VE 2x50









Smiley cover for transport tray 51x51

ART.NR. 22011 VE 1x300







Smiley cover for transport tray 48x25x10 (DIN)

ART.NR. 22019 VE 4x50



#### **ABOUT ENDOSS B.V.**

ENDOSS is a leading Dutch manufacturer and distributor of medical devices, specializing in flexible endoscopy, patient safety, and infection prevention. Since 2008, we have been supplying our high-quality products to hospitals, clinics, and practices worldwide.

We operate our own branches in the Netherlands and Germany, while in other countries, we work with exclusive distributors.

ENDOSS stands for reliability, safety, user-friendliness, and innovation.

#### HERE YOU FIND OUR GLOBAL SALES PARTNERS