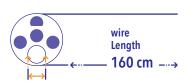

.0 - 1.5 mm

Superfine Brush L230cm

ART.NR. 10023 VE 1x50







Brush Ø 1.5 mm Channel Ø 1.0 - 1.5 mm

Superfine Brush L380cm

ART.NR. 10038 VE 1x50



#### **PUSH & PULL BRUSH**

The Push & Pull brushes of Endoss are brushes that offer an excellent quality and cleaning effectiveness of LOG4. The brushes need to be pushed into the channel and pulled through.

#### Features:

- Significantly better cleaning results LOG4
- Available in various diameters and lengths
- One usage of the Push & Pull is three times better than traditionally pre cleaning
- Packed per piece and marked with a GS1 code







Brush Ø 5.0 mm Channel Ø 2.0 - 4.5 mm

#### Push&Pull Brush L230cm

ART.NR. 10055 VE 4x100





Brush Ø 5.0 mm Channel Ø 2.0 - 4.5 mm

#### Push&Pull Brush L160cm

ART.NR. 10050 VE 4x100







Brush Ø 3.0 mm Channel Ø 1.8 - 3.0 mm

Push&Pull Brush L160cm

ART.NR. 10030 VE 4x100









Brush Ø 3.0 mm Channel Ø 1.8 - 3.0 mm

#### Push&Pull Brush L120cm

ART.NR. 10040 VE 4x100

#### **MULTIPOINT BRUSH**

Our Multipoint brush excists of three brushes each 20mm long and 6.0mm in diameter. This guarantees an improved cleaning efficacy

#### Features:

- Three brushes
- Easy in use
- Length 230cm







Brush Ø 4.0 mm Channel Ø 2.0 - 4.0 mm

Multipoint Brush L230cm

ART.NR. 10056 VE 4x100







Brush Ø 6.0 mm Channel Ø 3.0 - 6.0 mm

Multipoint Brush L230cm

ART.NR. 10058 VE 4x100



#### **COMBIKIT**

A lot of people use our Push & Pull brush and the 2-sided brush that is why we offer a kit where both products are included.

#### Advantages:

- Saving space on the department (less