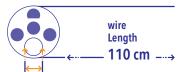

or the pre cleaning of the channels of the endoscopes. The Single Brush can be pushed in and pulled back. The Double Brush can be inserted in the channel of the endoscope and pulled through the whole channel.

Brushes can be custom made if your desired type is not in our product range.

#### Features:

- 5mm diameter brush
- User friendly
- Suitable for pull through and pulling back the brush







Brush Ø 5.0 mm Channel Ø 2.0 - 4.5 mm

Single Brush L230cm

ART.NR. 10010 VE 4x100







Brush Ø 5.0 mm Channel Ø 2.0 - 4.5 mm

Double Brush L230cm

ART.NR. 10020 VE 4x100



#### **SUPERFINE BRUSH**

Very fine brushes make it possible to clean the smallest channels.

#### Features:

- Suitable for channel diameters between 1.0 and 1.5mm
- Individually packaged and equipped with GS1 code







Brush Ø 1.5 mm Channel Ø 1.0 - 1.5 mm

Superfine Brush L110cm

ART.NR. 10028 VE 1x50







Brush Ø 1.5 mm Channel Ø 1.0 - 1.5 mm

Superfine Brush L230cm

ART.NR. 10023 VE 1x50







Brush Ø 1.5 mm Channel Ø 1.0 - 1.5 mm

Superfine Brush L380cm

ART.NR. 10038 VE 1x50



#### **PUSH & PULL BRUSH**

The Push & Pull brushes of Endoss are brushes that offer an excellent quality and cleaning effectiveness of LOG4. The brushes need to be pushed into the channel and pulled through.

#### Features:

- Significantly better cleaning results LOG4
- Available in various diameters and lengths
- One usage of the Push & Pull is three times better than traditionally pre cleaning
- Packed per piece and marked with a GS1 code







Brush Ø 5.0 mm Channel Ø 2.0 - 4.5 mm

#### Push&Pull Brush L230cm

ART.