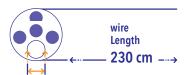

pulled back. The Double Brush can be inserted in the channel of the endoscope and pulled through the whole channel.

Brushes can be custom made if your desired type is not in our product range.

#### Features:

- 5mm diameter brush
- User friendly
- Suitable for pull through and pulling back the brush







Brush Ø 5.0 mm Channel Ø 2.0 - 4.5 mm

Single Brush L230cm

ART.NR. 10010 VE 4x100







Brush Ø 5.0 mm Channel Ø 2.0 - 4.5 mm

Double Brush L230cm

ART.NR. 10020 VE 4x100



#### **SUPERFINE BRUSH**

Very fine brushes make it possible to clean the smallest channels.

#### Features:

- Suitable for channel diameters between 1.0 and 1.5mm
- Individually packaged and equipped with GS1 code







Brush Ø 1.5 mm Channel Ø 1.0 - 1.5 mm

Superfine Brush L110cm

ART.NR. 10028 VE 1x50







Brush Ø 1.5 mm Channel Ø 1.0 - 1.5 mm

Superfine Brush L230cm

ART.NR. 10023 VE 1x50







Brush Ø 1.5 mm Channel Ø 1.0 - 1.5 mm

Superfine Brush L380cm

ART.NR. 10038 VE 1x50



#### **PUSH & PULL BRUSH**

The Push & Pull brushes of Endoss are brushes that offer an excellent quality and cleaning effectiveness of LOG4. The brushes need to be pushed into the channel and pulled through.

#### Features:

- Significantly better cleaning results LOG4
- Available in various diameters and lengths
- One usage of the Push & Pull is three times better than traditionally pre cleaning
- Packed per piece and marked with a GS1 code







Brush Ø 5.0 mm Channel Ø 2.0 - 4.5 mm

#### Push&Pull Brush L230cm

ART.NR. 10055 VE 4x100





Brush Ø 5.0 mm Channel Ø 2.0 - 4.5 mm

#### Push&Pull Brush L160cm