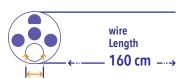

el Ø 1.0 - 1.5 mm

Superfine Brush L110cm

ART.NR. 10028 VE 1x50







Brush Ø 1.5 mm Channel Ø 1.0 - 1.5 mm

Superfine Brush L230cm

ART.NR. 10023 VE 1x50







Brush Ø 1.5 mm Channel Ø 1.0 - 1.5 mm

Superfine Brush L380cm

ART.NR. 10038 VE 1x50



#### **PUSH & PULL BRUSH**

The Push & Pull brushes of Endoss are brushes that offer an excellent quality and cleaning effectiveness of LOG4. The brushes need to be pushed into the channel and pulled through.

#### Features:

- Significantly better cleaning results LOG4
- Available in various diameters and lengths
- One usage of the Push & Pull is three times better than traditionally pre cleaning
- Packed per piece and marked with a GS1 code







Brush Ø 5.0 mm Channel Ø 2.0 - 4.5 mm

#### Push&Pull Brush L230cm

ART.NR. 10055 VE 4x100





Brush Ø 5.0 mm Channel Ø 2.0 - 4.5 mm

#### Push&Pull Brush L160cm

ART.NR. 10050 VE 4x100







Brush Ø 3.0 mm Channel Ø 1.8 - 3.0 mm

Push&Pull Brush L160cm

ART.NR. 10030 VE 4x100









Brush Ø 3.0 mm Channel Ø 1.8 - 3.0 mm

#### Push&Pull Brush L120cm

ART.NR. 10040 VE 4x100

#### **MULTIPOINT BRUSH**

Our Multipoint brush excists of three brushes each 20mm long and 6.0mm in diameter. This guarantees an improved cleaning efficacy

#### Features:

- Three brushes
- Easy in use
- Length 230cm







Brush Ø 4.0 mm Channel Ø 2.0 - 4.0 mm

Multipoint Brush L230cm

ART.NR. 10056 VE 4x100







Brush Ø 6.0 mm Channel Ø 3.0 - 6.0 mm

Multipoint Brush L230cm

ART.NR. 10058 VE 4x100



#### **COMBIKIT**

A lot of people use our Push & Pull brush and the 2-sided brush that is why we offer