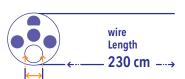

hout Europe. In this period we produced and delivered millions of brushes. We have a wide range of brushes for all types and brands of endoscopes.



#### SINGLE AND DOUBLE BRUSH

Various methods and endoscopes require different types of brushes. The Single and the Double Brush are brushes that can be used for the pre cleaning of the channels of the endoscopes. The Single Brush can be pushed in and pulled back. The Double Brush can be inserted in the channel of the endoscope and pulled through the whole channel.

Brushes can be custom made if your desired type is not in our product range.

#### Features:

- 5mm diameter brush
- User friendly
- Suitable for pull through and pulling back the brush







Brush Ø 5.0 mm Channel Ø 2.0 - 4.5 mm

Single Brush L230cm

ART.NR. 10010 VE 4x100







Brush Ø 5.0 mm Channel Ø 2.0 - 4.5 mm

Double Brush L230cm

ART.NR. 10020 VE 4x100



#### **SUPERFINE BRUSH**

Very fine brushes make it possible to clean the smallest channels.

#### Features:

- Suitable for channel diameters between 1.0 and 1.5mm
- Individually packaged and equipped with GS1 code







Brush Ø 1.5 mm Channel Ø 1.0 - 1.5 mm

Superfine Brush L110cm

ART.NR. 10028 VE 1x50







Brush Ø 1.5 mm Channel Ø 1.0 - 1.5 mm

Superfine Brush L230cm

ART.NR. 10023 VE 1x50







Brush Ø 1.5 mm Channel Ø 1.0 - 1.5 mm

Superfine Brush L380cm

ART.NR. 10038 VE 1x50



#### **PUSH & PULL BRUSH**

The Push & Pull brushes of Endoss are brushes that offer an excellent quality and cleaning effectiveness of LOG4. The brushes need to be pushed into the channel and pulled through.

#### Fe