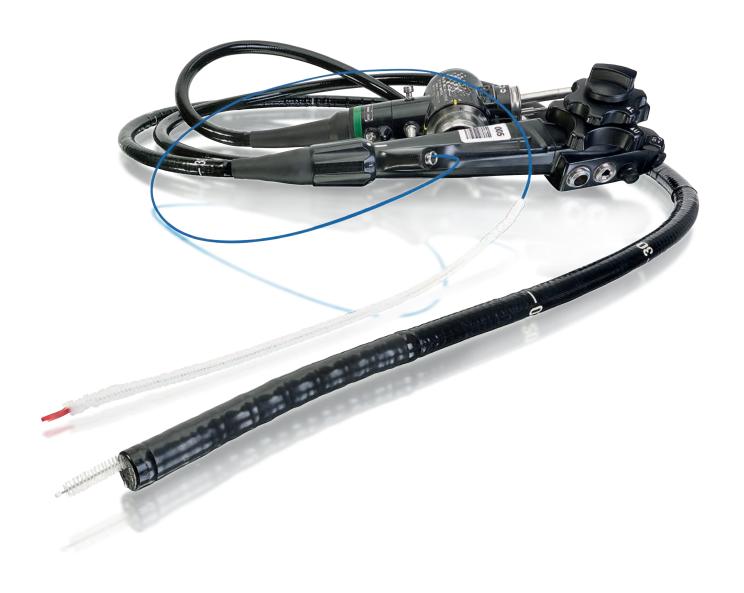

the UCR insufflator

ART.NR. 30060

VE 1



#### | **Endoscopy** - Additional products

During an examination it is necessary that patient and staff feel secure and safe. With our clothing we offer safety and discretion for the patient and staff/doctors.

#### Features:

- Single use clothing
- Different sizes available
- Comfortable



#### **Examination pants colonoscopy**

With an opening at the back with elastic band

ART.NR. 55015 ٧E 1x100

The staff needs to be able to work in a safe way without being exposed to contaminated fluids and physical material.

#### Features:

- Work safely
- Protection during the examination
- Protection during the precleaning
- Made of high quality material



Water-resistant gown

With long sleeves and practical thumb openings

ART.NR. 55012 VE

1x100



# **CLEANING**

Endoss offers various solutions for a solid pre cleaning of flexible endoscopes. We offer brushes for the pre cleaning of the channels of flexible endoscopes.

Over the 10 years Endoss has sold their brushes throughout Europe. In this period we produced and delivered millions of brushes. We have a wide range of brushes for all types and brands of endoscopes.



#### SINGLE AND DOUBLE BRUSH

Various methods and endoscopes require different types of brushes. The Single and the Double Brush are brushes that can be used for the pre cleaning of the channels of the endoscopes. The Single Brush can be pushed in and pulled back. The Double Brush can be inserted in the channel of the endoscope and pulled through the whole channel.

Brushes can be custom made if your desired type i