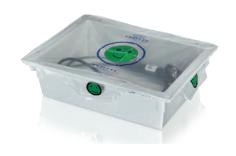

sizes of endoscopes
- A moisture permeable type
- A type that can be used as a sponge as well







Mesh Protector small red

ART.NR. 22026 VE 4x100







Mesh Protector large blue

ART.NR. 22027 VE 4×100









Scope Guard small

ART.NR. 22006 VE 4x50







Scope Guard medium

ART.NR. 22007 VE 4x50







**Scope Guard Large** Also suitable for cleaning the outside of the endoscope

ART.NR. 22008 VE 4x50



#### **SMILEY COVERS**

For a clear marking of dirty and clean transport we offer smiley covers. We have all types of sizes available for various transport trays.

# Advantages: • Sterilized

- Available in different sizes
- Smiley on both sides







Smiley cover for transport tray 60x40

ART.NR. 22014 4x50 ۷E







Smiley cover for transport tray 52x42

ART.NR. 22017 4x50 ٧E







Smiley cover for transport tray 40x30

ART.NR. 22013 VE 2x50









Smiley cover for transport tray 51x51

ART.NR. 22011 VE 1x300







Smiley cover for transport tray 48x25x10 (DIN)

ART.NR. 22019 VE 4x50



#### **ABOUT ENDOSS B.V.**

ENDOSS is a leading Dutch manufacturer and distributor of medical devices, specializing in flexible endoscopy, patient safety, and infection prevention. Since 2008, we have been supplying our high-quality products to hospitals, clinics, and practices worldwide.

We operate our own branches in the Netherlands and Germany, while in other countries, we work with exclusive distributors.

ENDOSS stands for reliability, safety, user-friendliness, and innovation.

#### HERE YOU FIND OUR GLOBAL SALES PARTNERS