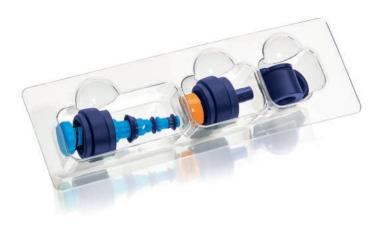

Reusable valves for endoscopes require a difficult and precise cleaning procedure that needs to be followed according to the manufacturer's instructions. With our single use valves manually cleaning becomes unnecessary. The single use valves contribute to the patient safety and ensure an optimized infection prevention.

#### Features

- Available as sets but also as separate products
- Less effort for the CSSD employers
- Increase patient safety
- Available for all well-known brands endoscopes



#### Single use valve set

With suction, air/water, biopsy Valve & auxiliary water connector Suitable for Olympus endoscopes

ART.NR. 30077 VE 1x50



#### Single use valve set

Suction, air/water, biopsy Valve & auxiliary water connector Suitable for Pentax endoscopes

ART.NR. 30078 VE 1x50







Single use valve set

Suction, air/water, biopsy Valve & auxiliary water connector for Olympus endoscopes

ART.NR. VE

30075 1x50





Single use valve set air/water

For Olympus endoscopes

ART.NR. 30074 VE 1x50



Single use auxiliary adapter

For Olympus endoscopes

ART.NR. 30055 VE 1x50





**Single use auxiliary adapter** For Pentax endoscopes

ART.NR. 30054 VE 1x50



Single use biopsy valve For Olympus/Fujinon endoscopes

ART.NR. 30012 VE 4x100



**Single use biopsy valve** For Pentax endoscopes

ART.NR. 30016 VE 4x100



#### **ADDITIONAL PRODUCTS**

Besides disposable valves, irrigation tubes and rinse and insufflation tubes we offer various other products that improve patient safety or facilitates the process.

#### These include:

- Bite blocks, for both adults and pediatr