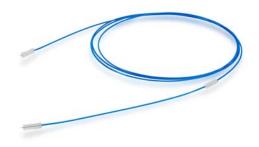

three times better than traditionally pre cleaning
- Packed per piece and marked with a GS1 code







Brush Ø 5.0 mm Channel Ø 2.0 - 4.5 mm

#### Push&Pull Brush L230cm

ART.NR. 10055 VE 4x100





Brush Ø 5.0 mm Channel Ø 2.0 - 4.5 mm

#### Push&Pull Brush L160cm

ART.NR. 10050 VE 4x100







Brush Ø 3.0 mm Channel Ø 1.8 - 3.0 mm

Push&Pull Brush L160cm

ART.NR. 10030 VE 4x100









Brush Ø 3.0 mm Channel Ø 1.8 - 3.0 mm

#### Push&Pull Brush L120cm

ART.NR. 10040 VE 4x100

#### **MULTIPOINT BRUSH**

Our Multipoint brush excists of three brushes each 20mm long and 6.0mm in diameter. This guarantees an improved cleaning efficacy

#### Features:

- Three brushes
- Easy in use
- Length 230cm







Brush Ø 4.0 mm Channel Ø 2.0 - 4.0 mm

Multipoint Brush L230cm

ART.NR. 10056 VE 4x100







Brush Ø 6.0 mm Channel Ø 3.0 - 6.0 mm

Multipoint Brush L230cm

ART.NR. 10058 VE 4x100



#### **COMBIKIT**

A lot of people use our Push & Pull brush and the 2-sided brush that is why we offer a kit where both products are included.

#### Advantages:

- Saving space on the department (less boxes)
- Less article numbers
- Less risk of reusing the brushes



#### Channels + Valves Brush Kit

10055 - Push&Pull Brush L230cm 5.0mm 10060 - 2-sided brush 5mm + 11mm ART.NR. 10075 VE 4x150

#### **COMBI BRUSH**



Combi Brush 6mm+11mm

ART.NR. 10065 VE 4x100



#### **VALVES & PORTS BRUSH**

The 2-sided brush is intended for cleaning the valves and ports of an endoscope.

#### Features:

- Handle for additional grip
- Packaged together in a dispenser box
- Two brush diameters in one





###