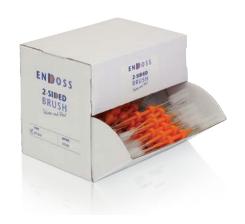

100







Brush Ø 6.0 mm Channel Ø 3.0 - 6.0 mm

Multipoint Brush L230cm

ART.NR. 10058 VE 4x100



#### **COMBIKIT**

A lot of people use our Push & Pull brush and the 2-sided brush that is why we offer a kit where both products are included.

#### Advantages:

- Saving space on the department (less boxes)
- Less article numbers
- Less risk of reusing the brushes



#### Channels + Valves Brush Kit

10055 - Push&Pull Brush L230cm 5.0mm 10060 - 2-sided brush 5mm + 11mm ART.NR. 10075 VE 4x150

#### **COMBI BRUSH**



Combi Brush 6mm+11mm

ART.NR. 10065 VE 4x100



#### **VALVES & PORTS BRUSH**

The 2-sided brush is intended for cleaning the valves and ports of an endoscope.

#### Features:

- Handle for additional grip
- Packaged together in a dispenser box
- Two brush diameters in one





#### 2-Sided Brush 5mm+11mm

ART.NR. 10060 VE 4x100

#### **OVERVIEW BRUSHES**

| WIRE<br>LENGTH | Ø BRUSH<br><b>1.5 MM</b> | Ø BRUSH<br><b>3.0 MM</b> | Ø BRUSH<br><b>4.0 MM</b> | Ø BRUSH<br><b>5.0 MM</b>                                       | Ø BRUSH<br><b>6.0 MM</b>                  | Ø BRUSH<br>11.0 MM                     |
|----------------|--------------------------|--------------------------|--------------------------|----------------------------------------------------------------|-------------------------------------------|----------------------------------------|
| 110 CM         | • SUPERFINE 10028        |                          |                          |                                                                |                                           |