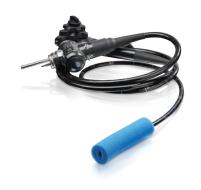

product range yet? No problem, we also offer brushes that are custom made.



# **TRANSPORT**

Endoss provides a range of solutions for clearly marking both dirty and clean transport processes. Additionally, we offer products designed to safeguard endoscopes during transportation.



#### **TIP PROTECTION**

Tip protectors ensure that endoscopes or medical devices can be protected during transport and handling. We offer different types in our product range from various type of materials.

#### Features:

- Sterilized
- Suitable for all sizes of endoscopes
- A moisture permeable type
- A type that can be used as a sponge as well







Mesh Protector small red

ART.NR. 22026 VE 4x100







Mesh Protector large blue

ART.NR. 22027 VE 4×100









Scope Guard small

ART.NR. 22006 VE 4x50







Scope Guard medium

ART.NR. 22007 VE 4x50







**Scope Guard Large** Also suitable for cleaning the outside of the endoscope

ART.NR. 22008 VE 4x50



#### **SMILEY COVERS**

For a clear marking of dirty and clean transport we offer smiley covers. We have all types of sizes available for various transport trays.

# Advantages: • Sterilized

- Available in different sizes
- Smiley on both sides







Smiley cover for transport tray 60x40

ART.NR. 22014 4x50 ۷E







Smiley cover for transport tray 52x42

ART.NR. 22017 4x50 ٧E







Smiley cover for transport tray 40x30

ART.NR. 22013 VE 2x50









Smiley cover for transport tray 51x51

ART.NR. 22011 VE 1x300







Smiley cover for transport tray 48x25x10 (DIN)

ART.NR. 22019 VE 4x50



#### **ABOUT ENDOSS B.V.**

ENDOSS is a