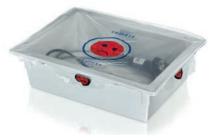

zes of endoscopes
- A moisture permeable type
- A type that can be used as a sponge as well







Mesh Protector small red

ART.NR. 22026 VE 4x100







Mesh Protector large blue

ART.NR. 22027 VE 4×100









Scope Guard small

ART.NR. 22006 VE 4x50







Scope Guard medium

ART.NR. 22007 VE 4x50







**Scope Guard Large** Also suitable for cleaning the outside of the endoscope

ART.NR. 22008 VE 4x50



#### **SMILEY COVERS**

For a clear marking of dirty and clean transport we offer smiley covers. We have all types of sizes available for various transport trays.

# Advantages: • Sterilized

- Available in different sizes
- Smiley on both sides







Smiley cover for transport tray 60x40

ART.NR. 22014 4x50 ۷E







Smiley cover for transport tray 52x42

ART.NR. 22017 4x50 ٧E







Smiley cover for transport tray 40x30

ART.NR. 22013 VE 2x50









Smiley cover for transport tray 51x51

ART.NR. 22011 VE 1x300







Smiley cover for transport tray 48x25x10 (DIN)

ART.NR. 22019 VE 4x50



#### **ABOUT ENDOSS B.V.**

ENDOSS is a leading Dutch manufacturer and distributor of medical devices, specializing in flexible endoscopy, patient safety, and infection prevention. Since 2008, we have been supplying our high-quality products to hospitals, clinics, and practices worldwide.

We operate our own branches in the Netherlands and Germany, while in other countries, we work with exclusive distributors.

ENDOSS stands for reliability, safety, user-friendliness, and innovation.

#### HERE YOU FIND OUR GLOBAL SALES PARTNERS