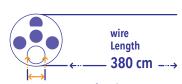

rough the whole channel.

Brushes can be custom made if your desired type is not in our product range.

#### Features:

- 5mm diameter brush
- User friendly
- Suitable for pull through and pulling back the brush







Brush Ø 5.0 mm Channel Ø 2.0 - 4.5 mm

Single Brush L230cm

ART.NR. 10010 VE 4x100







Brush Ø 5.0 mm Channel Ø 2.0 - 4.5 mm

Double Brush L230cm

ART.NR. 10020 VE 4x100



#### **SUPERFINE BRUSH**

Very fine brushes make it possible to clean the smallest channels.

#### Features:

- Suitable for channel diameters between 1.0 and 1.5mm
- Individually packaged and equipped with GS1 code







Brush Ø 1.5 mm Channel Ø 1.0 - 1.5 mm

Superfine Brush L110cm

ART.NR. 10028 VE 1x50







Brush Ø 1.5 mm Channel Ø 1.0 - 1.5 mm

Superfine Brush L230cm

ART.NR. 10023 VE 1x50







Brush Ø 1.5 mm Channel Ø 1.0 - 1.5 mm

Superfine Brush L380cm

ART.NR. 10038 VE 1x50



#### **PUSH & PULL BRUSH**

The Push & Pull brushes of Endoss are brushes that offer an excellent quality and cleaning effectiveness of LOG4. The brushes need to be pushed into the channel and pulled through.

#### Features:

- Significantly better cleaning results LOG4
- Available in various diameters and lengths
- One usage of the Push & Pull is three times better than traditionally pre cleaning
- Packed per piece and marked with a GS1 code







Brush Ø 5.0 mm Channel Ø 2.0 - 4.5 mm

#### Push&Pull Brush L230cm

ART.NR. 10055 VE 4x100





Brush Ø 5.0 mm Channel Ø 2.0 - 4.5 mm

#### Push&Pull Brush L160cm

ART.NR. 10050 VE 4x100







Brush Ø 3.0 mm Channel Ø 1.8 - 3.0 mm

Push&Pull Brush L160cm