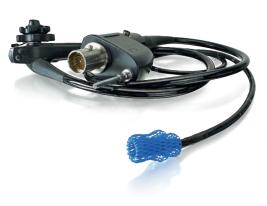

COMBI<br>10065 |

#### **CUSTOM MADE BRUSHES**

Are you looking for a specific brush, but it is not in our product range yet? No problem, we also offer brushes that are custom made.



# **TRANSPORT**

Endoss provides a range of solutions for clearly marking both dirty and clean transport processes. Additionally, we offer products designed to safeguard endoscopes during transportation.



#### **TIP PROTECTION**

Tip protectors ensure that endoscopes or medical devices can be protected during transport and handling. We offer different types in our product range from various type of materials.

#### Features:

- Sterilized
- Suitable for all sizes of endoscopes
- A moisture permeable type
- A type that can be used as a sponge as well







Mesh Protector small red

ART.NR. 22026 VE 4x100







Mesh Protector large blue

ART.NR. 22027 VE 4×100









Scope Guard small

ART.NR. 22006 VE 4x50







Scope Guard medium

ART.NR. 22007 VE 4x50







**Scope Guard Large** Also suitable for cleaning the outside of the endoscope

ART.NR. 22008 VE 4x50



#### **SMILEY COVERS**

For a clear marking of dirty and clean transport we offer smiley covers. We have all types of sizes available for various transport trays.

# Advantages: • Sterilized

- Available in different sizes
- Smiley on both sides







Smiley cover for transport tray 60x40

ART.NR. 22014 4x50 ۷E







Smiley cover for transport tray 52x42

ART.NR. 22017 4x50 ٧E







Smiley cover for transport tray 40x30

ART.NR. 22013 VE 2x50









Smiley cover for transport tray 51x51

ART.NR. 22011 VE 1x300







Smiley