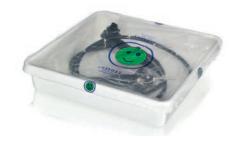

sed as a sponge as well







Mesh Protector small red

ART.NR. 22026 VE 4x100







Mesh Protector large blue

ART.NR. 22027 VE 4×100









Scope Guard small

ART.NR. 22006 VE 4x50







Scope Guard medium

ART.NR. 22007 VE 4x50







**Scope Guard Large** Also suitable for cleaning the outside of the endoscope

ART.NR. 22008 VE 4x50



#### **SMILEY COVERS**

For a clear marking of dirty and clean transport we offer smiley covers. We have all types of sizes available for various transport trays.

# Advantages: • Sterilized

- Available in different sizes
- Smiley on both sides







Smiley cover for transport tray 60x40

ART.NR. 22014 4x50 ۷E







Smiley cover for transport tray 52x42

ART.NR. 22017 4x50 ٧E







Smiley cover for transport tray 40x30

ART.NR. 22013 VE 2x50









Smiley cover for transport tray 51x51

ART.NR. 22011 VE 1x300







Smiley cover for transport tray 48x25x10 (DIN)

ART.NR. 22019 VE 4x50



#### **ABOUT ENDOSS B.V.**

ENDOSS is a leading Dutch manufacturer and distributor of medical devices, specializing in flexible endoscopy, patient safety, and infection prevention. Since 2008, we have been supplying our high-quality products to hospitals, clinics, and practices worldwide.

We operate our own branches in the Netherlands and Germany, while in other countries, we work with exclusive distributors.

ENDOSS stands for reliability, safety, user-friendliness, and innovation.

#### HERE YOU FIND OUR GLOBAL SALES PARTNERS