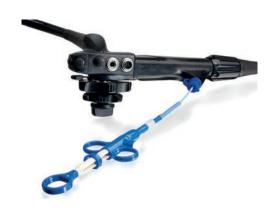

Reusable valves for endoscopes require a difficult and precise cleaning procedure that needs to be followed according to the manufacturer's instructions. With our single use valves manually cleaning becomes unnecessary. The single use valves contribute to the patient safety and ensure an optimized infection prevention.

#### Features

- Available as sets but also as separate products
- Less effort for the CSSD employers
- Increase patient safety
- Available for all well-known brands endoscopes



#### Single use valve set

With suction, air/water, biopsy Valve & auxiliary water connector Suitable for Olympus endoscopes

ART.NR. 30077 VE 1x50



#### Single use valve set

Suction, air/water, biopsy Valve & auxiliary water connector Suitable for Pentax endoscopes

ART.NR. 30078 VE 1x50







Single use valve set

Suction, air/water, biopsy Valve & auxiliary water connector for Olympus endoscopes

ART.NR. VE

30075 1x50





Single use valve set air/water

For Olympus endoscopes

ART.NR. 30074 VE 1x50



Single use auxiliary adapter

For Olympus endoscopes

ART.NR. 30055 VE 1x50





**Single use auxiliary adapter** For Pentax endoscopes

ART.NR. 30054 VE 1x50



Single use biopsy valve For Olympus/Fujinon endoscopes

ART.NR. 30012 VE 4x100



**Single use biopsy valve** For Pentax endoscopes

ART.NR. 30016 VE 4x100



#### **ADDITIONAL PRODUCTS**

Besides disposable valves, irrigation tubes and rinse and insufflation tubes we offer various other products that improve patient safety or facilitates the process.

#### These include:

- Bite blocks, for both adults and pediatric