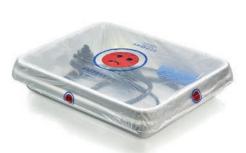

pe of materials.

#### Features:

- Sterilized
- Suitable for all sizes of endoscopes
- A moisture permeable type
- A type that can be used as a sponge as well







Mesh Protector small red

ART.NR. 22026 VE 4x100







Mesh Protector large blue

ART.NR. 22027 VE 4×100









Scope Guard small

ART.NR. 22006 VE 4x50







Scope Guard medium

ART.NR. 22007 VE 4x50







**Scope Guard Large** Also suitable for cleaning the outside of the endoscope

ART.NR. 22008 VE 4x50



#### **SMILEY COVERS**

For a clear marking of dirty and clean transport we offer smiley covers. We have all types of sizes available for various transport trays.

# Advantages: • Sterilized

- Available in different sizes
- Smiley on both sides







Smiley cover for transport tray 60x40

ART.NR. 22014 4x50 ۷E







Smiley cover for transport tray 52x42

ART.NR. 22017 4x50 ٧E







Smiley cover for transport tray 40x30

ART.NR. 22013 VE 2x50









Smiley cover for transport tray 51x51

ART.NR. 22011 VE 1x300







Smiley cover for transport tray 48x25x10 (DIN)

ART.NR. 22019 VE 4x50



#### **ABOUT ENDOSS B.V.**

ENDOSS is a leading Dutch manufacturer and distributor of medical devices, specializing in flexible endoscopy, patient safety, and infection prevention. Since 2008, we have been supplying our high-quality products to hospitals, clinics, and practices worldwide.

We operate our own branches in the Netherlands and Germany, while in other countries, we work with exclusive distributors.

ENDOSS stands for reliability, safety, user-friendliness, and innovation.

#### HERE YOU FIND OUR GLO