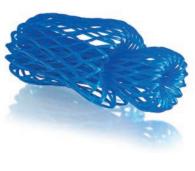

MBI<br>10065 |

#### **CUSTOM MADE BRUSHES**

Are you looking for a specific brush, but it is not in our product range yet? No problem, we also offer brushes that are custom made.



# **TRANSPORT**

Endoss provides a range of solutions for clearly marking both dirty and clean transport processes. Additionally, we offer products designed to safeguard endoscopes during transportation.



#### **TIP PROTECTION**

Tip protectors ensure that endoscopes or medical devices can be protected during transport and handling. We offer different types in our product range from various type of materials.

#### Features:

- Sterilized
- Suitable for all sizes of endoscopes
- A moisture permeable type
- A type that can be used as a sponge as well







Mesh Protector small red

ART.NR. 22026 VE 4x100







Mesh Protector large blue

ART.NR. 22027 VE 4×100









Scope Guard small

ART.NR. 22006 VE 4x50







Scope Guard medium

ART.NR. 22007 VE 4x50







**Scope Guard Large** Also suitable for cleaning the outside of the endoscope

ART.NR. 22008 VE 4x50



#### **SMILEY COVERS**

For a clear marking of dirty and clean transport we offer smiley covers. We have all types of sizes available for various transport trays.

# Advantages: • Sterilized

- Available in different sizes
- Smiley on both sides







Smiley cover for transport tray 60x40

ART.NR. 22014 4x50 ۷E







Smiley cover for transport tray 52x42

ART.NR. 22017 4x50 ٧E







Smiley cover for transport tray 40x30

ART.NR. 22013 VE 2x50









Smiley cover for transport tray 51x51

ART.NR. 22011 VE 1x300







Smiley c