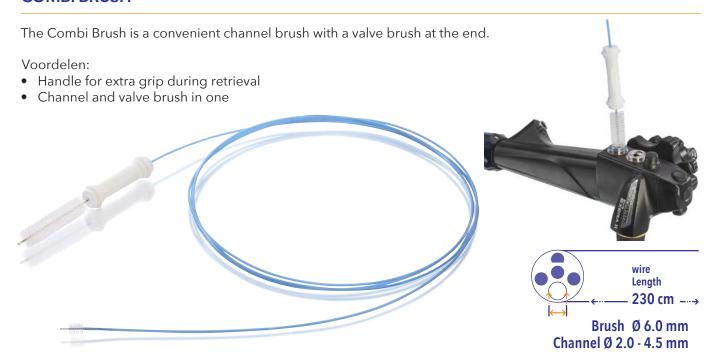

Multipoint brush excists of three brushes each 20mm long and 6.0mm in diameter. This guarantees an improved cleaning efficacy

#### Features:

- Three brushes
- Easy in use
- Length 230cm







Brush Ø 4.0 mm Channel Ø 2.0 - 4.0 mm

Multipoint Brush L230cm

ART.NR. 10056 VE 4x100







Brush Ø 6.0 mm Channel Ø 3.0 - 6.0 mm

Multipoint Brush L230cm

ART.NR. 10058 VE 4x100



#### **COMBIKIT**

A lot of people use our Push & Pull brush and the 2-sided brush that is why we offer a kit where both products are included.

#### Advantages:

- Saving space on the department (less boxes)
- Less article numbers
- Less risk of reusing the brushes



#### Channels + Valves Brush Kit

10055 - Push&Pull Brush L230cm 5.0mm 10060 - 2-sided brush 5mm + 11mm ART.NR. 10075 VE 4x150

#### **COMBI BRUSH**



Combi Brush 6mm+11mm

ART.NR. 10065 VE 4x100



#### **VALVES & PORTS BRUSH**

The 2-sided brush is intended for cleaning the valves and ports of an endoscope.

#### Features:

- Handle for additional grip
- Packaged together in a dispenser box
- Two brush diameters in one





#### 2-Sided Brush 5mm+11mm

ART.NR. 10060 VE 4x100

#### **OVERVIEW BRUSHES**

| WIRE<br>LENGTH | Ø BRUSH<br><b>1.5 MM</b> | Ø BRUSH<br><b>3.0 MM</b> | Ø BRUSH<br><b>4.0 MM</b> | Ø BRUSH<br><b>5.0 MM</b>                                       | Ø BRUSH<br><b>6.0 MM</b>                  | Ø BRUSH<br>11.0 MM                     |
|----------------|--------------------------|--------------------------|--------------------------|----------------------------------------------------------------|-------------------------