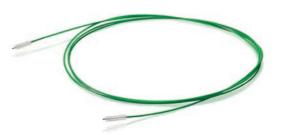

roughout Europe. In this period we produced and delivered millions of brushes. We have a wide range of brushes for all types and brands of endoscopes.



#### SINGLE AND DOUBLE BRUSH

Various methods and endoscopes require different types of brushes. The Single and the Double Brush are brushes that can be used for the pre cleaning of the channels of the endoscopes. The Single Brush can be pushed in and pulled back. The Double Brush can be inserted in the channel of the endoscope and pulled through the whole channel.

Brushes can be custom made if your desired type is not in our product range.

#### Features:

- 5mm diameter brush
- User friendly
- Suitable for pull through and pulling back the brush







Brush Ø 5.0 mm Channel Ø 2.0 - 4.5 mm

Single Brush L230cm

ART.NR. 10010 VE 4x100







Brush Ø 5.0 mm Channel Ø 2.0 - 4.5 mm

Double Brush L230cm

ART.NR. 10020 VE 4x100



#### **SUPERFINE BRUSH**

Very fine brushes make it possible to clean the smallest channels.

#### Features:

- Suitable for channel diameters between 1.0 and 1.5mm
- Individually packaged and equipped with GS1 code







Brush Ø 1.5 mm Channel Ø 1.0 - 1.5 mm

Superfine Brush L110cm

ART.NR. 10028 VE 1x50







Brush Ø 1.5 mm Channel Ø 1.0 - 1.5 mm

Superfine Brush L230cm

ART.NR. 10023 VE 1x50







Brush Ø 1.5 mm Channel Ø 1.0 - 1.5 mm

Superfine Brush L380cm

ART.NR. 10038 VE 1x50



#### **PUSH & PULL BRUSH**

The Push & Pull brushes of Endoss are brushes that offer an excellent quality and cleaning effectiveness of LOG4. The brushes need to be pushed into the channel and pulled through.

###