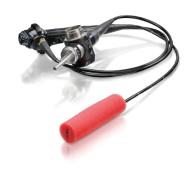

king for a specific brush, but it is not in our product range yet? No problem, we also offer brushes that are custom made.



# **TRANSPORT**

Endoss provides a range of solutions for clearly marking both dirty and clean transport processes. Additionally, we offer products designed to safeguard endoscopes during transportation.



#### **TIP PROTECTION**

Tip protectors ensure that endoscopes or medical devices can be protected during transport and handling. We offer different types in our product range from various type of materials.

#### Features:

- Sterilized
- Suitable for all sizes of endoscopes
- A moisture permeable type
- A type that can be used as a sponge as well







Mesh Protector small red

ART.NR. 22026 VE 4x100







Mesh Protector large blue

ART.NR. 22027 VE 4×100









Scope Guard small

ART.NR. 22006 VE 4x50







Scope Guard medium

ART.NR. 22007 VE 4x50







**Scope Guard Large** Also suitable for cleaning the outside of the endoscope

ART.NR. 22008 VE 4x50



#### **SMILEY COVERS**

For a clear marking of dirty and clean transport we offer smiley covers. We have all types of sizes available for various transport trays.

# Advantages: • Sterilized

- Available in different sizes
- Smiley on both sides







Smiley cover for transport tray 60x40

ART.NR. 22014 4x50 ۷E







Smiley cover for transport tray 52x42

ART.NR. 22017 4x50 ٧E







Smiley cover for transport tray 40x30

ART.NR. 22013 VE 2x50









Smiley cover for transport tray 51x51

ART.NR. 22011 VE 1x300







Smiley cover for transport tray 48x25x10 (DIN)

ART.NR. 22019 VE