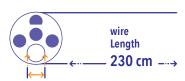

e channels of flexible endoscopes.

Over the 10 years Endoss has sold their brushes throughout Europe. In this period we produced and delivered millions of brushes. We have a wide range of brushes for all types and brands of endoscopes.



#### SINGLE AND DOUBLE BRUSH

Various methods and endoscopes require different types of brushes. The Single and the Double Brush are brushes that can be used for the pre cleaning of the channels of the endoscopes. The Single Brush can be pushed in and pulled back. The Double Brush can be inserted in the channel of the endoscope and pulled through the whole channel.

Brushes can be custom made if your desired type is not in our product range.

#### Features:

- 5mm diameter brush
- User friendly
- Suitable for pull through and pulling back the brush







Brush Ø 5.0 mm Channel Ø 2.0 - 4.5 mm

Single Brush L230cm

ART.NR. 10010 VE 4x100







Brush Ø 5.0 mm Channel Ø 2.0 - 4.5 mm

Double Brush L230cm

ART.NR. 10020 VE 4x100



#### **SUPERFINE BRUSH**

Very fine brushes make it possible to clean the smallest channels.

#### Features:

- Suitable for channel diameters between 1.0 and 1.5mm
- Individually packaged and equipped with GS1 code







Brush Ø 1.5 mm Channel Ø 1.0 - 1.5 mm

Superfine Brush L110cm

ART.NR. 10028 VE 1x50







Brush Ø 1.5 mm Channel Ø 1.0 - 1.5 mm

Superfine Brush L230cm

ART.NR. 10023 VE 1x50







Brush Ø 1.5 mm Channel Ø 1.0 - 1.5 mm

Superfine Brush L380cm

ART.NR. 10038 VE 1x50



#### **PUSH & PULL BRUSH**

The Push & Pull brushes of Endoss are brushes that offer an excellent quality and cleaning effectiv