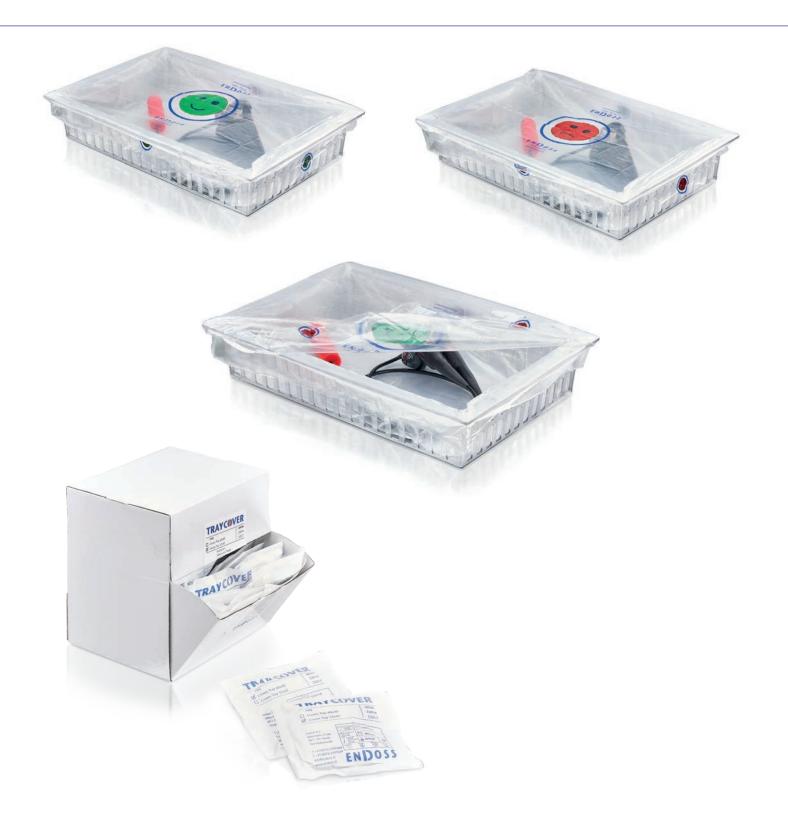

0<br>• DOUBLE<br>10020<br>• PUSH&PULL<br>10055 | • MULTIPOINT<br>10058<br>• COMBI<br>10065 |                                        |
| 380 CM         | • SUPERFINE<br>10038     |                          |                          |                                                                |                                           |                                        |
| VALVES         |                          |                          |                          | • 2-SIDED<br>10060                                             |                                           | • 2-SIDED<br>10060<br>• COMBI<br>10065 |

#### **CUSTOM MADE BRUSHES**

Are you looking for a specific brush, but it is not in our product range yet? No problem, we also offer brushes that are custom made.



# **TRANSPORT**

Endoss provides a range of solutions for clearly marking both dirty and clean transport processes. Additionally, we offer products designed to safeguard endoscopes during transportation.



#### **TIP PROTECTION**

Tip protectors ensure that endoscopes or medical devices can be protected during transport and handling. We offer different types in our product range from various type of materials.

#### Features:

- Sterilized
- Suitable for all sizes of endoscopes
- A moisture permeable type
- A type that can be used as a sponge as well







Mesh Protector small red

ART.NR. 22026 VE 4x100







Mesh Protector large blue

ART.NR. 22027 VE 4×100









Scope Guard small

ART.NR. 22006 VE 4x50







Scope Guard medium

ART.NR. 22007 VE 4x50







**Scope Guard Large**