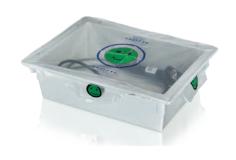

.NR. 22026 VE 4x100







Mesh Protector large blue

ART.NR. 22027 VE 4x100









**Scope Guard small** Also suitable for cleaning the outside of the endoscope

ART.NR. 22006 ۷E 4x50







Scope Guard medium

Also suitable for cleaning the outside of the endoscope

22007 ART.NR. 4x50 VE







**Scope Guard Large** 

Also suitable for cleaning the outside of the endoscope

22008 ART.NR. 4x50 VE



#### **SMILEY COVERS**

For a clear marking of dirty and clean transport we offer smiley covers. We have all types of sizes available for various transport trays.

# Advantages: • EO Treated

- Available in different sizes
- Smiley on both sides







#### Smiley cover for transport tray 60x40

ART.NR. ۷E

22014 4x50







#### Smiley cover for transport tray 52x42

ART.NR. 22017 4x50 ٧E







Smiley cover for transport tray 40x30

ART.NR. 22013 VE 2x50









Smiley cover for transport tray 51x51

ART.NR. 22011 VE 1x300







Smiley cover for transport tray 48x25x10 (DIN)

ART.NR. 22019 VE 4x50



#### **ABOUT ENDOSS B.V.**

ENDOSS is a leading Dutch manufacturer and distributor of medical devices, specializing in flexible endoscopy, patient safety, and infection prevention. Since 2008, we have been supplying our high-quality products to hospitals, clinics, and practices worldwide.

We operate our own branches in the Netherlands and Germany, while in other countries, we work with exclusive distributors.

ENDOSS stands for reliability, safety, user-friendliness, and innovation.

#### HERE YOU FIND OUR GLOBAL SALES PARTNERS