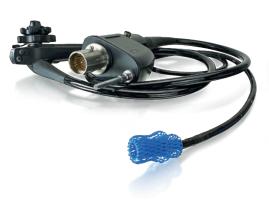

<br>10065 |

#### **CUSTOM MADE BRUSHES**

Are you looking for a specific brush, but it is not in our product range yet? No problem, we also offer brushes that are custom made.



# **TRANSPORT**

Endoss provides a range of solutions for clearly marking both dirty and clean transport processes. Additionally, we offer products designed to safeguard endoscopes during transportation.



#### **TIP PROTECTION**

Tip protectors ensure that endoscopes or medical devices can be protected during transport and handling. We offer different types in our product range from various type of materials.

#### Features:

- EO Treated
- Suitable for all sizes of endoscopes
- A moisture permeable type
- A type that can be used as a sponge as well







#### Mesh Protector small red

ART.NR. 22026 VE 4x100







Mesh Protector large blue

ART.NR. 22027 VE 4x100









**Scope Guard small** Also suitable for cleaning the outside of the endoscope

ART.NR. 22006 ۷E 4x50







Scope Guard medium

Also suitable for cleaning the outside of the endoscope

22007 ART.NR. 4x50 VE







**Scope Guard Large** 

Also suitable for cleaning the outside of the endoscope

22008 ART.NR. 4x50 VE



#### **SMILEY COVERS**

For a clear marking of dirty and clean transport we offer smiley covers. We have all types of sizes available for various transport trays.

# Advantages: • EO Treated

- Available in different sizes
- Smiley on both sides







#### Smiley cover for transport tray 60x40

ART.NR. ۷E

22014 4x50







#### Smiley cover for transport tray 52x42

ART.NR. 22017 4x50 ٧E







Smiley cover fo