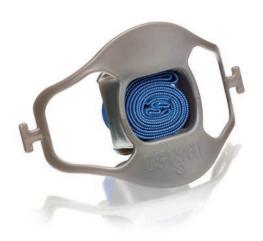

ction, air/water, biopsy Valve & auxiliary water connector for Olympus endoscopes

ART.NR. VE

30075 1x50





Single use valve set air/water

For Olympus endoscopes

ART.NR. 30074 VE 1x50



Single use auxiliary adapter

For Olympus endoscopes

ART.NR. 30055 VE 1x50





**Single use auxiliary adapter** For Pentax endoscopes

ART.NR. 30054 VE 1x50



Single use biopsy valve For Olympus/Fujinon endoscopes

ART.NR. 30012 VE 4x100



**Single use biopsy valve** For Pentax endoscopes

ART.NR. 30016 VE 4x100



#### **ADDITIONAL PRODUCTS**

Besides disposable valves, irrigation tubes and rinse and insufflation tubes we offer various other products that improve patient safety or facilitates the process.

#### These include:

- Bite blocks
- Metal UCR adapter
- Polyp trap (under development)





Single use bite block for adults
With patient friendly elastic headband

ART.NR. 30025 VE 4x100



#### Reusable metal adapter UCR

Enables to attach the disposable rinse and insufflation tube on the UCR insufflator

ART.NR. 30060

VE 1



#### | **Endoscopy** - Additional products

During an examination it is necessary that patient and staff feel secure and safe. With our clothing we offer safety and discretion for the patient and staff/doctors.

#### Features:

- Single use clothing
- Different sizes available
- Comfortable



#### **Examination pants colonoscopy**

With an opening at the back with elastic band

ART.NR. 55015 VE 1x100

The staff needs to be able to work in a safe way without being exposed to contaminated fluids and physical material.

#### Features:

- Work safely
- Pr