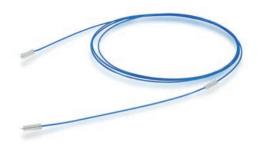

of the Push & Pull is three times better than traditionally pre cleaning
- Packed per piece and marked with a GS1 code







Brush Ø 5.0 mm Channel Ø 2.0 - 4.5 mm

#### Push&Pull Brush L230cm

ART.NR. 10055 VE 4x100





Brush Ø 5.0 mm Channel Ø 2.0 - 4.5 mm

#### Push&Pull Brush L160cm

ART.NR. 10050 VE 4x100







Brush Ø 3.0 mm Channel Ø 1.8 - 3.0 mm

Push&Pull Brush L160cm

ART.NR. 10030 VE 4x100









Brush Ø 3.0 mm Channel Ø 1.8 - 3.0 mm

#### Push&Pull Brush L120cm

ART.NR. 10040 VE 4x100

#### **MULTIPOINT BRUSH**

Our Multipoint brush excists of three brushes each 20mm long. This guarantees an improved cleaning efficacy.

#### Features:

- Three brushes
- Easy in use
- Length 230cm







Brush Ø 4.0 mm Channel Ø 2.0 - 4.0 mm

Multipoint Brush L230cm

ART.NR. 10056 VE 4x100







Channel Ø 3.0 - 6.0 mm

Multipoint Brush L230cm

ART.NR. 10058 VE 4x100



#### **COMBIKIT**

A lot of people use our Push & Pull brush and the 2-sided brush that is why we offer a kit where both products are included.

#### Advantages:

- Saving space on the department (less boxes)
- Less article numbers
- Less risk of reusing the brushes



#### Channels + Valves Brush Kit

10055 - Push&Pull Brush L230cm 5.0mm 10060 - 2-sided brush 5mm + 11mm ART.NR. 10075 VE 4x150

#### **COMBI BRUSH**



Combi Brush 6mm+11mm

ART.NR. 10065 VE 4x100



#### **VALVES & PORTS BRUSH**

The 2-sided brush is intended for cleaning the valves and ports of an endoscope.

#### Features:

- Handle for additional grip
- Packaged together in a dispenser box
- Two brush diameters in one





#### 2-Sided Brush