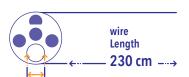

t Europe. In this period we produced and delivered millions of brushes. We have a wide range of brushes for all types and brands of endoscopes.



#### SINGLE AND DOUBLE BRUSH

Various methods and endoscopes require different types of brushes. The Single and the Double Brush are brushes that can be used for the pre cleaning of the channels of the endoscopes. The Single Brush can be pushed in and pulled back. The Double Brush can be inserted in the channel of the endoscope and pulled through the whole channel.

Brushes can be custom made if your desired type is not in our product range.

#### **Features**

- 5mm diameter brush
- User friendly
- Suitable for pull through and pulling back the brush







Brush Ø 5.0 mm Channel Ø 2.0 - 4.5 mm

Single Brush L230cm

ART.NR. 10010 VE 4x100







Brush Ø 5.0 mm Channel Ø 2.0 - 4.5 mm

Double Brush L230cm

ART.NR. 10020 VE 4x100



#### **SUPERFINE BRUSH**

Very fine brushes make it possible to clean the smallest channels.

#### Features:

- Suitable for channel diameters between 1.0 and 1.5mm
- Individually packaged and equipped with GS1 code







Brush Ø 1.5 mm Channel Ø 1.0 - 1.5 mm

Superfine Brush L110cm

ART.NR. 10028 VE 1x50







Brush Ø 1.5 mm Channel Ø 1.0 - 1.5 mm

Superfine Brush L230cm

ART.NR. 10023 VE 1x50







Brush Ø 1.5 mm Channel Ø 1.0 - 1.5 mm

Superfine Brush L380cm

ART.NR. 10038 VE 1x50



#### **PUSH & PULL BRUSH**

The Push & Pull brushes of Endoss are brushes that offer an excellent quality and cleaning effectiveness of LOG4. The brushes need to be pushed into the channel and pulled through.

#### Fe