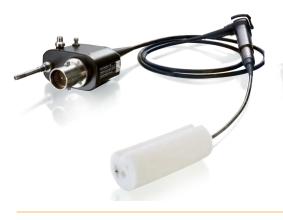

n transport processes. Additionally, we offer products designed to safeguard endoscopes during transportation.



#### **TIP PROTECTION**

Tip protectors ensure that endoscopes or medical devices can be protected during transport and handling. We offer different types in our product range from various type of materials.

#### Features:

- EO Treated
- Suitable for all sizes of endoscopes
- A moisture permeable type
- A type that can be used as a sponge as well







#### Mesh Protector small red

ART.NR. 22026 VE 4x100







Mesh Protector large blue

ART.NR. 22027 VE 4x100









**Scope Guard small** Also suitable for cleaning the outside of the endoscope

ART.NR. 22006 ۷E 4x50







Scope Guard medium

Also suitable for cleaning the outside of the endoscope

22007 ART.NR. 4x50 VE







**Scope Guard Large** 

Also suitable for cleaning the outside of the endoscope

22008 ART.NR. 4x50 VE



#### **SMILEY COVERS**

For a clear marking of dirty and clean transport we offer smiley covers. We have all types of sizes available for various transport trays.

# Advantages: • EO Treated

- Available in different sizes
- Smiley on both sides







#### Smiley cover for transport tray 60x40

ART.NR. ۷E

22014 4x50







#### Smiley cover for transport tray 52x42

ART.NR. 22017 4x50 ٧E







Smiley cover for transport tray 40x30

ART.NR. 22013 VE 2x50









Smiley cover for transport tray 51x51

ART.NR. 22011 VE 1x300







Smiley cover for transport tray 48x25x10 (DIN)

ART.NR. 22019 VE 4x50



#### **ABOUT ENDOSS B.V.**

ENDOSS is a leading Dutch manufacturer and distr