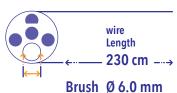

he Push & Pull is three times better than traditionally pre cleaning
- Packed per piece and marked with a GS1 code







Brush Ø 5.0 mm Channel Ø 2.0 - 4.5 mm

#### Push&Pull Brush L230cm

ART.NR. 10055 VE 4x100





Brush Ø 5.0 mm Channel Ø 2.0 - 4.5 mm

#### Push&Pull Brush L160cm

ART.NR. 10050 VE 4x100







Brush Ø 3.0 mm Channel Ø 1.8 - 3.0 mm

Push&Pull Brush L160cm

ART.NR. 10030 VE 4x100









Brush Ø 3.0 mm Channel Ø 1.8 - 3.0 mm

#### Push&Pull Brush L120cm

ART.NR. 10040 VE 4x100

#### **MULTIPOINT BRUSH**

Our Multipoint brush excists of three brushes each 20mm long. This guarantees an improved cleaning efficacy.

#### Features:

- Three brushes
- Easy in use
- Length 230cm







Brush Ø 4.0 mm Channel Ø 2.0 - 4.0 mm

Multipoint Brush L230cm

ART.NR. 10056 VE 4x100







Channel Ø 3.0 - 6.0 mm

Multipoint Brush L230cm

ART.NR. 10058 VE 4x100



#### **COMBIKIT**

A lot of people use our Push & Pull brush and the 2-sided brush that is why we offer a kit where both products are included.

#### Advantages:

- Saving space on the department (less boxes)
- Less article numbers
- Less risk of reusing the brushes



#### Channels + Valves Brush Kit

10055 - Push&Pull Brush L230cm 5.0mm 10060 - 2-sided brush 5mm + 11mm ART.NR. 10075 VE 4x150

#### **COMBI BRUSH**



Combi Brush 6mm+11mm

ART.NR. 10065 VE 4x100



#### **VALVES & PORTS BRUSH**

The 2-sided brush is intended for cleaning the valves and ports of an endoscope.

#### Features:

- Handle for additional grip
- Packaged together in a dispenser box
- Two brush diameters in one





#### 2-Sided Brush 5mm