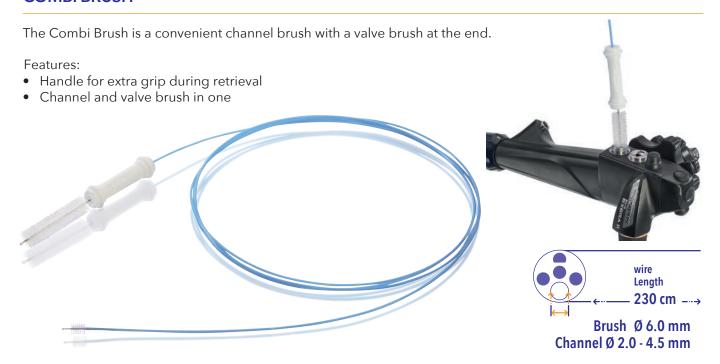

x100

#### **MULTIPOINT BRUSH**

Our Multipoint brush excists of three brushes each 20mm long. This guarantees an improved cleaning efficacy.

#### Features:

- Three brushes
- Easy in use
- Length 230cm







Brush Ø 4.0 mm Channel Ø 2.0 - 4.0 mm

Multipoint Brush L230cm

ART.NR. 10056 VE 4x100







Channel Ø 3.0 - 6.0 mm

Multipoint Brush L230cm

ART.NR. 10058 VE 4x100



#### **COMBIKIT**

A lot of people use our Push & Pull brush and the 2-sided brush that is why we offer a kit where both products are included.

#### Advantages:

- Saving space on the department (less boxes)
- Less article numbers
- Less risk of reusing the brushes



#### Channels + Valves Brush Kit

10055 - Push&Pull Brush L230cm 5.0mm 10060 - 2-sided brush 5mm + 11mm ART.NR. 10075 VE 4x150

#### **COMBI BRUSH**



Combi Brush 6mm+11mm

ART.NR. 10065 VE 4x100



#### **VALVES & PORTS BRUSH**

The 2-sided brush is intended for cleaning the valves and ports of an endoscope.

#### Features:

- Handle for additional grip
- Packaged together in a dispenser box
- Two brush diameters in one





#### 2-Sided Brush 5mm+11mm

ART.NR. 10060 VE 4x100

#### **OVERVIEW BRUSHES**

| WIRE<br>LENGTH | Ø BRUSH<br><b>1.5 MM</b> | Ø BRUSH<br><b>3.0 MM</b> | Ø BRUSH<br><b>4.0 MM</b> | Ø BRUSH<br><b>5.0 MM</b>                                       | Ø BRUSH<br><b>6.0 MM</b>                  | Ø BRUSH<br>11.0 MM                     |
|----------------|--------------------------|--------------------------|--------------------------|----------------------------------------------------------------|-------------------------