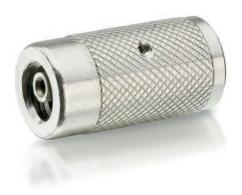

5 1x50





Single use valve set air/water

For Olympus endoscopes

ART.NR. 30074 VE 1x50



Single use auxiliary adapter

For Olympus endoscopes

ART.NR. 30055 VE 1x50





**Single use auxiliary adapter** For Pentax endoscopes

ART.NR. 30054 VE 1x50



Single use biopsy valve For Olympus/Fujinon endoscopes

ART.NR. 30012 VE 4x100



**Single use biopsy valve** For Pentax endoscopes

ART.NR. 30016 VE 4x100



#### **ADDITIONAL PRODUCTS**

Besides disposable valves, irrigation tubes and rinse and insufflation tubes we offer various other products that improve patient safety or facilitates the process.

#### These include:

- Bite blocks
- Metal UCR adapter
- Polyp trap (under development)





Single use bite block for adults
With patient friendly elastic headband

ART.NR. 30025 VE 4x100



#### Reusable metal adapter UCR

Enables to attach the disposable rinse and insufflation tube on the UCR insufflator

ART.NR. 30060

VE 1



#### | **Endoscopy** - Additional products

During an examination it is necessary that patient and staff feel secure and safe. With our clothing we offer safety and discretion for the patient and staff/doctors.

#### Features:

- Single use clothing
- Different sizes available
- Comfortable



#### **Examination pants colonoscopy**

With an opening at the back with elastic band

ART.NR. 55015 VE 1x100

The staff needs to be able to work in a safe way without being exposed to contaminated fluids and physical material.

#### Features:

- Work safely
- Protection during the examination
- Protection during the precleaning
- Made of high quality material