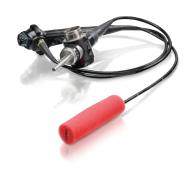

for a specific brush, but it is not in our product range yet? No problem, we also offer brushes that are custom made.



# **TRANSPORT**

Endoss provides a range of solutions for clearly marking both dirty and clean transport processes. Additionally, we offer products designed to safeguard endoscopes during transportation.



#### **TIP PROTECTION**

Tip protectors ensure that endoscopes or medical devices can be protected during transport and handling. We offer different types in our product range from various type of materials.

#### Features:

- EO Treated
- Suitable for all sizes of endoscopes
- A moisture permeable type
- A type that can be used as a sponge as well







#### Mesh Protector small red

ART.NR. 22026 VE 4x100







Mesh Protector large blue

ART.NR. 22027 VE 4x100









**Scope Guard small** Also suitable for cleaning the outside of the endoscope

ART.NR. 22006 ۷E 4x50







Scope Guard medium

Also suitable for cleaning the outside of the endoscope

22007 ART.NR. 4x50 VE







**Scope Guard Large** 

Also suitable for cleaning the outside of the endoscope

22008 ART.NR. 4x50 VE



#### **SMILEY COVERS**

For a clear marking of dirty and clean transport we offer smiley covers. We have all types of sizes available for various transport trays.

# Advantages: • EO Treated

- Available in different sizes
- Smiley on both sides







#### Smiley cover for transport tray 60x40

ART.NR. ۷E

22014 4x50







#### Smiley cover for transport tray 52x42

ART.NR. 22017 4x50 ٧E







Smiley cover for transport tray 40x30

ART.NR. 22013 VE 2x50









Smil