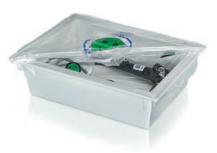

22026 VE 4x100







Mesh Protector large blue

ART.NR. 22027 VE 4x100









**Scope Guard small** Also suitable for cleaning the outside of the endoscope

ART.NR. 22006 ۷E 4x50







Scope Guard medium

Also suitable for cleaning the outside of the endoscope

22007 ART.NR. 4x50 VE







**Scope Guard Large** 

Also suitable for cleaning the outside of the endoscope

22008 ART.NR. 4x50 VE



#### **SMILEY COVERS**

For a clear marking of dirty and clean transport we offer smiley covers. We have all types of sizes available for various transport trays.

# Advantages: • EO Treated

- Available in different sizes
- Smiley on both sides







#### Smiley cover for transport tray 60x40

ART.NR. ۷E

22014 4x50







#### Smiley cover for transport tray 52x42

ART.NR. 22017 4x50 ٧E







Smiley cover for transport tray 40x30

ART.NR. 22013 VE 2x50









Smiley cover for transport tray 51x51

ART.NR. 22011 VE 1x300







Smiley cover for transport tray 48x25x10 (DIN)

ART.NR. 22019 VE 4x50



#### **ABOUT ENDOSS B.V.**

ENDOSS is a leading Dutch manufacturer and distributor of medical devices, specializing in flexible endoscopy, patient safety, and infection prevention. Since 2008, we have been supplying our high-quality products to hospitals, clinics, and practices worldwide.

We operate our own branches in the Netherlands and Germany, while in other countries, we work with exclusive distributors.

ENDOSS stands for reliability, safety, user-friendliness, and innovation.

#### HERE YOU FIND OUR GLOBAL SALES PARTNERS