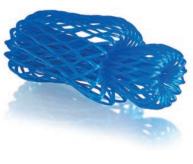

r>10065 |

#### **CUSTOM MADE BRUSHES**

Are you looking for a specific brush, but it is not in our product range yet? No problem, we also offer brushes that are custom made.



# **TRANSPORT**

Endoss provides a range of solutions for clearly marking both dirty and clean transport processes. Additionally, we offer products designed to safeguard endoscopes during transportation.



#### **TIP PROTECTION**

Tip protectors ensure that endoscopes or medical devices can be protected during transport and handling. We offer different types in our product range from various type of materials.

#### Features:

- EO Treated
- Suitable for all sizes of endoscopes
- A moisture permeable type
- A type that can be used as a sponge as well







#### Mesh Protector small red

ART.NR. 22026 VE 4x100







Mesh Protector large blue

ART.NR. 22027 VE 4x100









**Scope Guard small** Also suitable for cleaning the outside of the endoscope

ART.NR. 22006 ۷E 4x50







Scope Guard medium

Also suitable for cleaning the outside of the endoscope

22007 ART.NR. 4x50 VE







**Scope Guard Large** 

Also suitable for cleaning the outside of the endoscope

22008 ART.NR. 4x50 VE



#### **SMILEY COVERS**

For a clear marking of dirty and clean transport we offer smiley covers. We have all types of sizes available for various transport trays.

# Advantages: • EO Treated

- Available in different sizes
- Smiley on both sides







#### Smiley cover for transport tray 60x40

ART.NR. ۷E

22014 4x50







#### Smiley cover for transport tray 52x42

ART.NR. 22017 4x50 ٧E







Smiley cover for