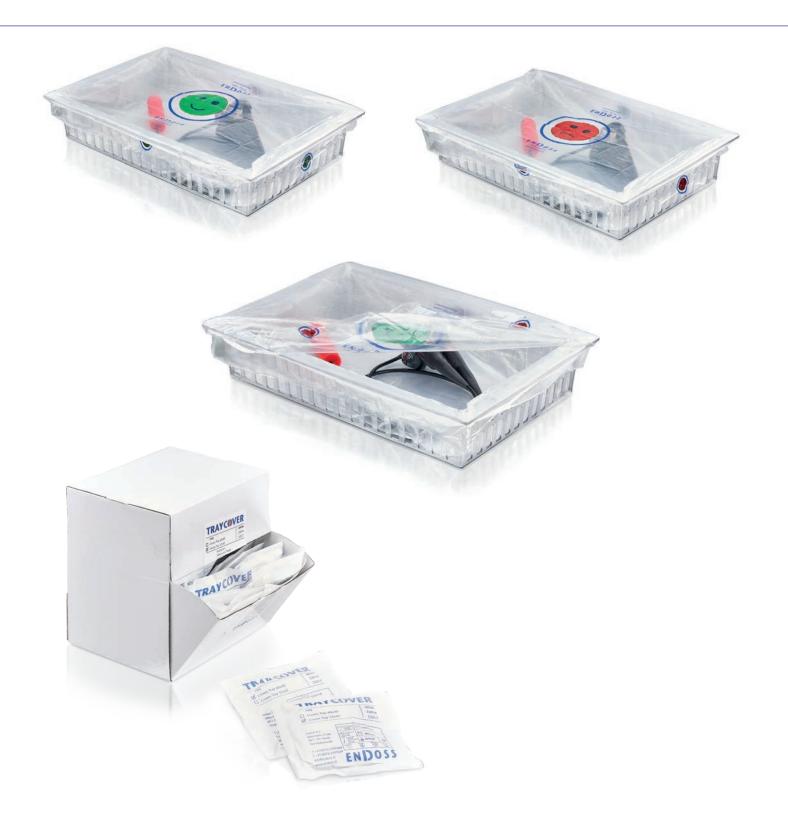

0<br>• DOUBLE<br>10020<br>• PUSH&PULL<br>10055 | • MULTIPOINT<br>10058<br>• COMBI<br>10065 |                                        |
| 380 CM         | • SUPERFINE<br>10038     |                          |                          |                                                                |                                           |                                        |
| VALVES         |                          |                          |                          | • 2-SIDED<br>10060                                             |                                           | • 2-SIDED<br>10060<br>• COMBI<br>10065 |

#### **CUSTOM MADE BRUSHES**

Are you looking for a specific brush, but it is not in our product range yet? No problem, we also offer brushes that are custom made.



# **TRANSPORT**

Endoss provides a range of solutions for clearly marking both dirty and clean transport processes. Additionally, we offer products designed to safeguard endoscopes during transportation.



#### **TIP PROTECTION**

Tip protectors ensure that endoscopes or medical devices can be protected during transport and handling. We offer different types in our product range from various type of materials.

#### Features:

- EO Treated
- Suitable for all sizes of endoscopes
- A moisture permeable type
- A type that can be used as a sponge as well







#### Mesh Protector small red

ART.NR. 22026 VE 4x100







Mesh Protector large blue

ART.NR. 22027 VE 4x100









**Scope Guard small** Also suitable for cleaning the outside of the endoscope

ART.NR. 22006 ۷E 4x50







Scope