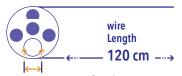

- 1.5 mm

Superfine Brush L380cm

ART.NR. 10038 VE 1x50



#### **PUSH & PULL BRUSH**

The Push & Pull brushes of Endoss are brushes that offer an excellent quality and cleaning effectiveness of LOG4. The brushes need to be pushed into the channel and pulled through.

#### Features:

- Significantly better cleaning results LOG4
- Available in various diameters and lengths
- One usage of the Push & Pull is three times better than traditionally pre cleaning
- Packed per piece and marked with a GS1 code







Brush Ø 5.0 mm Channel Ø 2.0 - 4.5 mm

#### Push&Pull Brush L230cm

ART.NR. 10055 VE 4x100





Brush Ø 5.0 mm Channel Ø 2.0 - 4.5 mm

#### Push&Pull Brush L160cm

ART.NR. 10050 VE 4x100







Brush Ø 3.0 mm Channel Ø 1.8 - 3.0 mm

Push&Pull Brush L160cm

ART.NR. 10030 VE 4x100









Brush Ø 3.0 mm Channel Ø 1.8 - 3.0 mm

#### Push&Pull Brush L120cm

ART.NR. 10040 VE 4x100

#### **MULTIPOINT BRUSH**

Our Multipoint brush excists of three brushes each 20mm long. This guarantees an improved cleaning efficacy.

#### Features:

- Three brushes
- Easy in use
- Length 230cm







Brush Ø 4.0 mm Channel Ø 2.0 - 4.0 mm

Multipoint Brush L230cm

ART.NR. 10056 VE 4x100







Channel Ø 3.0 - 6.0 mm

Multipoint Brush L230cm

ART.NR. 10058 VE 4x100



#### **COMBIKIT**

A lot of people use our Push & Pull brush and the 2-sided brush that is why we offer a kit where both products are included.

#### Advantages:

- Saving space on the department (less boxes)
- Less article numbers
- Less risk of reusing the brushes



#### Channels + Valves Brush Kit

10055 - Push&Pull Brush L230