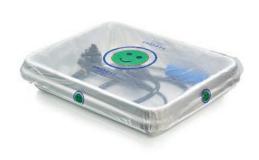

can be used as a sponge as well







#### Mesh Protector small red

ART.NR. 22026 VE 4x100







Mesh Protector large blue

ART.NR. 22027 VE 4x100









**Scope Guard small** Also suitable for cleaning the outside of the endoscope

ART.NR. 22006 ۷E 4x50







Scope Guard medium

Also suitable for cleaning the outside of the endoscope

22007 ART.NR. 4x50 VE







**Scope Guard Large** 

Also suitable for cleaning the outside of the endoscope

22008 ART.NR. 4x50 VE



#### **SMILEY COVERS**

For a clear marking of dirty and clean transport we offer smiley covers. We have all types of sizes available for various transport trays.

# Advantages: • EO Treated

- Available in different sizes
- Smiley on both sides







#### Smiley cover for transport tray 60x40

ART.NR. ۷E

22014 4x50







#### Smiley cover for transport tray 52x42

ART.NR. 22017 4x50 ٧E







Smiley cover for transport tray 40x30

ART.NR. 22013 VE 2x50









Smiley cover for transport tray 51x51

ART.NR. 22011 VE 1x300







Smiley cover for transport tray 48x25x10 (DIN)

ART.NR. 22019 VE 4x50



#### **ABOUT ENDOSS B.V.**

ENDOSS is a leading Dutch manufacturer and distributor of medical devices, specializing in flexible endoscopy, patient safety, and infection prevention. Since 2008, we have been supplying our high-quality products to hospitals, clinics, and practices worldwide.

We operate our own branches in the Netherlands and Germany, while in other countries, we work with exclusive distributors.

ENDOSS stands for reliability, safety, user-friendliness, and innovation.

#### HERE YOU FIND