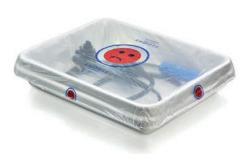

n be used as a sponge as well







#### Mesh Protector small red

ART.NR. 22026 VE 4x100







Mesh Protector large blue

ART.NR. 22027 VE 4x100









**Scope Guard small** Also suitable for cleaning the outside of the endoscope

ART.NR. 22006 ۷E 4x50







Scope Guard medium

Also suitable for cleaning the outside of the endoscope

22007 ART.NR. 4x50 VE







**Scope Guard Large** 

Also suitable for cleaning the outside of the endoscope

22008 ART.NR. 4x50 VE



#### **SMILEY COVERS**

For a clear marking of dirty and clean transport we offer smiley covers. We have all types of sizes available for various transport trays.

# Advantages: • EO Treated

- Available in different sizes
- Smiley on both sides







#### Smiley cover for transport tray 60x40

ART.NR. ۷E

22014 4x50







#### Smiley cover for transport tray 52x42

ART.NR. 22017 4x50 ٧E







Smiley cover for transport tray 40x30

ART.NR. 22013 VE 2x50









Smiley cover for transport tray 51x51

ART.NR. 22011 VE 1x300







Smiley cover for transport tray 48x25x10 (DIN)

ART.NR. 22019 VE 4x50



#### **ABOUT ENDOSS B.V.**

ENDOSS is a leading Dutch manufacturer and distributor of medical devices, specializing in flexible endoscopy, patient safety, and infection prevention. Since 2008, we have been supplying our high-quality products to hospitals, clinics, and practices worldwide.

We operate our own branches in the Netherlands and Germany, while in other countries, we work with exclusive distributors.

ENDOSS stands for reliability, safety, user-friendliness, and innovation.

#### HERE YOU FIND OU