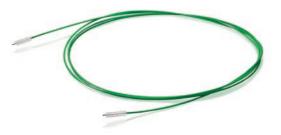

ghout Europe. In this period we produced and delivered millions of brushes. We have a wide range of brushes for all types and brands of endoscopes.



#### SINGLE AND DOUBLE BRUSH

Various methods and endoscopes require different types of brushes. The Single and the Double Brush are brushes that can be used for the pre cleaning of the channels of the endoscopes. The Single Brush can be pushed in and pulled back. The Double Brush can be inserted in the channel of the endoscope and pulled through the whole channel.

Brushes can be custom made if your desired type is not in our product range.

#### **Features**

- 5mm diameter brush
- User friendly
- Suitable for pull through and pulling back the brush







Brush Ø 5.0 mm Channel Ø 2.0 - 4.5 mm

Single Brush L230cm

ART.NR. 10010 VE 4x100







Brush Ø 5.0 mm Channel Ø 2.0 - 4.5 mm

Double Brush L230cm

ART.NR. 10020 VE 4x100



#### **SUPERFINE BRUSH**

Very fine brushes make it possible to clean the smallest channels.

#### Features:

- Suitable for channel diameters between 1.0 and 1.5mm
- Individually packaged and equipped with GS1 code







Brush Ø 1.5 mm Channel Ø 1.0 - 1.5 mm

Superfine Brush L110cm

ART.NR. 10028 VE 1x50







Brush Ø 1.5 mm Channel Ø 1.0 - 1.5 mm

Superfine Brush L230cm

ART.NR. 10023 VE 1x50







Brush Ø 1.5 mm Channel Ø 1.0 - 1.5 mm

Superfine Brush L380cm

ART.NR. 10038 VE 1x50



#### **PUSH & PULL BRUSH**

The Push & Pull brushes of Endoss are brushes that offer an excellent quality and cleaning effectiveness of LOG4. The brushes need to be pushed into the channel and pulled through.

###