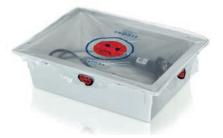

R. 22026 VE 4x100







Mesh Protector large blue

ART.NR. 22027 VE 4x100









**Scope Guard small** Also suitable for cleaning the outside of the endoscope

ART.NR. 22006 ۷E 4x50







Scope Guard medium

Also suitable for cleaning the outside of the endoscope

22007 ART.NR. 4x50 VE







**Scope Guard Large** 

Also suitable for cleaning the outside of the endoscope

22008 ART.NR. 4x50 VE



#### **SMILEY COVERS**

For a clear marking of dirty and clean transport we offer smiley covers. We have all types of sizes available for various transport trays.

# Advantages: • EO Treated

- Available in different sizes
- Smiley on both sides







#### Smiley cover for transport tray 60x40

ART.NR. ۷E

22014 4x50







#### Smiley cover for transport tray 52x42

ART.NR. 22017 4x50 ٧E







Smiley cover for transport tray 40x30

ART.NR. 22013 VE 2x50









Smiley cover for transport tray 51x51

ART.NR. 22011 VE 1x300







Smiley cover for transport tray 48x25x10 (DIN)

ART.NR. 22019 VE 4x50



#### **ABOUT ENDOSS B.V.**

ENDOSS is a leading Dutch manufacturer and distributor of medical devices, specializing in flexible endoscopy, patient safety, and infection prevention. Since 2008, we have been supplying our high-quality products to hospitals, clinics, and practices worldwide.

We operate our own branches in the Netherlands and Germany, while in other countries, we work with exclusive distributors.

ENDOSS stands for reliability, safety, user-friendliness, and innovation.

#### HERE YOU FIND OUR GLOBAL SALES PARTNERS