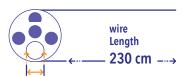

lled back. The Double Brush can be inserted in the channel of the endoscope and pulled through the whole channel.

Brushes can be custom made if your desired type is not in our product range.

#### **Features**

- 5mm diameter brush
- User friendly
- Suitable for pull through and pulling back the brush







Brush Ø 5.0 mm Channel Ø 2.0 - 4.5 mm

Single Brush L230cm

ART.NR. 10010 VE 4x100







Brush Ø 5.0 mm Channel Ø 2.0 - 4.5 mm

Double Brush L230cm

ART.NR. 10020 VE 4x100



#### **SUPERFINE BRUSH**

Very fine brushes make it possible to clean the smallest channels.

#### Features:

- Suitable for channel diameters between 1.0 and 1.5mm
- Individually packaged and equipped with GS1 code







Brush Ø 1.5 mm Channel Ø 1.0 - 1.5 mm

Superfine Brush L110cm

ART.NR. 10028 VE 1x50







Brush Ø 1.5 mm Channel Ø 1.0 - 1.5 mm

Superfine Brush L230cm

ART.NR. 10023 VE 1x50







Brush Ø 1.5 mm Channel Ø 1.0 - 1.5 mm

Superfine Brush L380cm

ART.NR. 10038 VE 1x50



#### **PUSH & PULL BRUSH**

The Push & Pull brushes of Endoss are brushes that offer an excellent quality and cleaning effectiveness of LOG4. The brushes need to be pushed into the channel and pulled through.

#### Features:

- Significantly better cleaning results LOG4
- Available in various diameters and lengths
- One usage of the Push & Pull is three times better than traditionally pre cleaning
- Packed per piece and marked with a GS1 code







Brush Ø 5.0 mm Channel Ø 2.0 - 4.5 mm

#### Push&Pull Brush L230cm

ART.NR. 10055 VE 4x100





Brush Ø 5.0 mm Channel Ø 2.0 - 4.5 mm

#### Push&Pull Brush L160cm