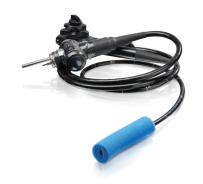

tom made.



# **TRANSPORT**

Endoss provides a range of solutions for clearly marking both dirty and clean transport processes. Additionally, we offer products designed to safeguard endoscopes during transportation.



#### **TIP PROTECTION**

Tip protectors ensure that endoscopes or medical devices can be protected during transport and handling. We offer different types in our product range from various type of materials.

#### Features:

- EO Treated
- Suitable for all sizes of endoscopes
- A moisture permeable type
- A type that can be used as a sponge as well







#### Mesh Protector small red

ART.NR. 22026 VE 4x100







Mesh Protector large blue

ART.NR. 22027 VE 4x100









**Scope Guard small** Also suitable for cleaning the outside of the endoscope

ART.NR. 22006 ۷E 4x50







Scope Guard medium

Also suitable for cleaning the outside of the endoscope

22007 ART.NR. 4x50 VE







**Scope Guard Large** 

Also suitable for cleaning the outside of the endoscope

22008 ART.NR. 4x50 VE



#### **SMILEY COVERS**

For a clear marking of dirty and clean transport we offer smiley covers. We have all types of sizes available for various transport trays.

# Advantages: • EO Treated

- Available in different sizes
- Smiley on both sides







#### Smiley cover for transport tray 60x40

ART.NR. ۷E

22014 4x50







#### Smiley cover for transport tray 52x42

ART.NR. 22017 4x50 ٧E







Smiley cover for transport tray 40x30

ART.NR. 22013 VE 2x50









Smiley cover for transport tray 51x51

ART.NR. 22011 VE 1x300







Smiley cover for transport tray 48x25x10 (D