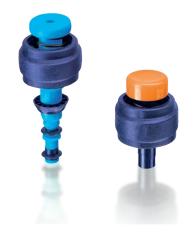

rer's instructions. With our single use valves manually cleaning becomes unnecessary. The single use valves contribute to the patient safety and ensure an optimized infection prevention.

#### Features:

- Available as sets but also as separate products
- Less effort for the CSSD employers
- Increase patient safety
- Available for all well-known brands endoscopes



#### Single use valve set

With suction, air/water, biopsy Valve & auxiliary water connector Suitable for Olympus endoscopes

ART.NR. 30077 VE 1x50



#### Single use valve set

Suction, air/water, biopsy Valve & auxiliary water connector Suitable for Pentax endoscopes

ART.NR. 30078 VE 1x50







Single use valve set

Suction, air/water, biopsy Valve & auxiliary water connector for Olympus endoscopes

ART.NR. VE

30075 1x50





Single use valve set air/water

For Olympus endoscopes

ART.NR. 30074 VE 1x50



Single use auxiliary adapter

For Olympus endoscopes

ART.NR. 30055 VE 1x50





**Single use auxiliary adapter** For Pentax endoscopes

ART.NR. 30054 VE 1x50



Single use biopsy valve For Olympus/Fujinon endoscopes

ART.NR. 30012 VE 4x100



**Single use biopsy valve** For Pentax endoscopes

ART.NR. 30016 VE 4x100



#### **ADDITIONAL PRODUCTS**

Besides disposable valves, irrigation tubes and rinse and insufflation tubes we offer various other products that improve patient safety or facilitates the process.

#### These include:

- Bite blocks
- Metal UCR adapter
- Polyp trap (under development)





Single use bite block for adults
With patient friendly elastic headband

ART.NR. 30025 VE 4x100



#### R