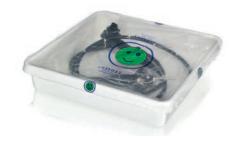

4x100









**Scope Guard small** Also suitable for cleaning the outside of the endoscope

ART.NR. 22006 ۷E 4x50







Scope Guard medium

Also suitable for cleaning the outside of the endoscope

22007 ART.NR. 4x50 VE







**Scope Guard Large** 

Also suitable for cleaning the outside of the endoscope

22008 ART.NR. 4x50 VE



#### **SMILEY COVERS**

For a clear marking of dirty and clean transport we offer smiley covers. We have all types of sizes available for various transport trays.

# Advantages: • EO Treated

- Available in different sizes
- Smiley on both sides







#### Smiley cover for transport tray 60x40

ART.NR. ۷E

22014 4x50







#### Smiley cover for transport tray 52x42

ART.NR. 22017 4x50 ٧E







Smiley cover for transport tray 40x30

ART.NR. 22013 VE 2x50









Smiley cover for transport tray 51x51

ART.NR. 22011 VE 1x300







Smiley cover for transport tray 48x25x10 (DIN)

ART.NR. 22019 VE 4x50



#### **ABOUT ENDOSS B.V.**

ENDOSS is a leading Dutch manufacturer and distributor of medical devices, specializing in flexible endoscopy, patient safety, and infection prevention. Since 2008, we have been supplying our high-quality products to hospitals, clinics, and practices worldwide.

We operate our own branches in the Netherlands and Germany, while in other countries, we work with exclusive distributors.

ENDOSS stands for reliability, safety, user-friendliness, and innovation.

#### HERE YOU FIND OUR GLOBAL SALES PARTNERS