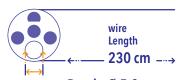

hannels of flexible endoscopes.

Over the 10 years Endoss has sold their brushes throughout Europe. In this period we produced and delivered millions of brushes. We have a wide range of brushes for all types and brands of endoscopes.



#### SINGLE AND DOUBLE BRUSH

Various methods and endoscopes require different types of brushes. The Single and the Double Brush are brushes that can be used for the pre cleaning of the channels of the endoscopes. The Single Brush can be pushed in and pulled back. The Double Brush can be inserted in the channel of the endoscope and pulled through the whole channel.

Brushes can be custom made if your desired type is not in our product range.

#### **Features**

- 5mm diameter brush
- User friendly
- Suitable for pull through and pulling back the brush







Brush Ø 5.0 mm Channel Ø 2.0 - 4.5 mm

Single Brush L230cm

ART.NR. 10010 VE 4x100







Brush Ø 5.0 mm Channel Ø 2.0 - 4.5 mm

Double Brush L230cm

ART.NR. 10020 VE 4x100



#### **SUPERFINE BRUSH**

Very fine brushes make it possible to clean the smallest channels.

#### Features:

- Suitable for channel diameters between 1.0 and 1.5mm
- Individually packaged and equipped with GS1 code







Brush Ø 1.5 mm Channel Ø 1.0 - 1.5 mm

Superfine Brush L110cm

ART.NR. 10028 VE 1x50







Brush Ø 1.5 mm Channel Ø 1.0 - 1.5 mm

Superfine Brush L230cm

ART.NR. 10023 VE 1x50







Brush Ø 1.5 mm Channel Ø 1.0 - 1.5 mm

Superfine Brush L380cm

ART.NR. 10038 VE 1x50



#### **PUSH & PULL BRUSH**

The Push & Pull brushes of Endoss are brushes that offer an excellent quality and cleaning effectiv