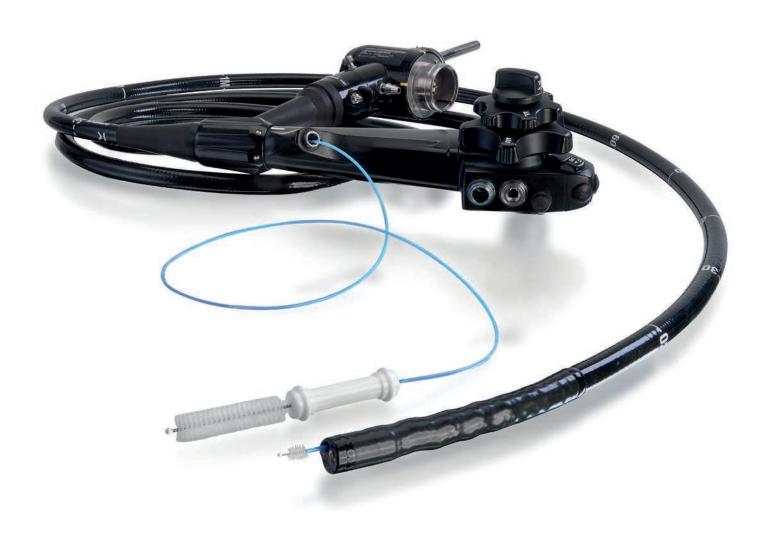

|
| Smiley cover for transport tray 51x51         | 24    |
| ART.NR. 22011                                 | 24    |
| Smiley cover for transport tray 48x25x10 (DIN | 1).24 |
| ART.NR. 22019                                 | 24    |
|                                               |       |
| ABOUT ENDOSS B.V.                             | 25    |
| OUR SALES PARTNERS                            | 25    |



#### **PRODUCT INNOVATION**

Designing and developing products is an important part of ENDOSS. By listening carefully to the users of our products, we strive to continuously improve them. Equally important are the new ideas that emerge from conversations we and our distributors have in hospitals and clinics.



2Catch Polyp Trap

in development



**Tip Protector** 

in development



### **ENDOSCOPY**

Endoss develops, designs, and distributes medical disposables. We are committed to improve patient safety and infection prevention. We do this by offering products for CSSD and Endoscopy, our fields or expertise and focus.

Patient safety: that is what our goal is. We strive to improve the safety of the patient and take it to the next level. For this reason most of our disposable products are sterilised en packed seperately in user friendly packings. All our products are labeled in accordance with the MDR, or other applicable standards like FDA. Each packing is provided with a GS1 barcode or datamatrix (UDI).



#### **IRRIGATION TUBE SET**

Endoss has disposable irrigation tube sets available for different types of brands flushing pumps. In order to prevent micro-orga