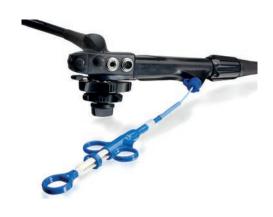

eusable valves for endoscopes require a difficult and precise cleaning procedure that needs to be followed according to the manufacturer's instructions. With our single use valves manually cleaning becomes unnecessary. The single use valves contribute to the patient safety and ensure an optimized infection prevention.

#### Features:

- Available as sets but also as separate products
- Less effort for the CSSD employers
- Increase patient safety
- Available for all well-known brands endoscopes



#### Single use valve set

With suction, air/water, biopsy Valve & auxiliary water connector Suitable for Olympus endoscopes

ART.NR. 30077 VE 1x50



#### Single use valve set

Suction, air/water, biopsy Valve & auxiliary water connector Suitable for Pentax endoscopes

ART.NR. 30078 VE 1x50







Single use valve set

Suction, air/water, biopsy Valve & auxiliary water connector for Olympus endoscopes

ART.NR. VE

30075 1x50





Single use valve set air/water

For Olympus endoscopes

ART.NR. 30074 VE 1x50



Single use auxiliary adapter

For Olympus endoscopes

ART.NR. 30055 VE 1x50





**Single use auxiliary adapter** For Pentax endoscopes

ART.NR. 30054 VE 1x50



Single use biopsy valve For Olympus/Fujinon endoscopes

ART.NR. 30012 VE 4x100



**Single use biopsy valve** For Pentax endoscopes

ART.NR. 30016 VE 4x100



#### **ADDITIONAL PRODUCTS**

Besides disposable valves, irrigation tubes and rinse and insufflation tubes we offer various other products that improve patient safety or facilitates the process.

#### These include:

- Bite blocks
- Metal UCR adapter
- Polyp tr