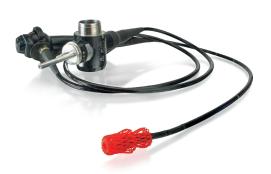

| • 2-SIDED<br>10060<br>• COMBI<br>10065 |

#### **CUSTOM MADE BRUSHES**

Are you looking for a specific brush, but it is not in our product range yet? No problem, we also offer brushes that are custom made.



# **TRANSPORT**

Endoss provides a range of solutions for clearly marking both dirty and clean transport processes. Additionally, we offer products designed to safeguard endoscopes during transportation.



#### **TIP PROTECTION**

Tip protectors ensure that endoscopes or medical devices can be protected during transport and handling. We offer different types in our product range from various type of materials.

#### Features:

- EO Treated
- Suitable for all sizes of endoscopes
- A moisture permeable type
- A type that can be used as a sponge as well







#### Mesh Protector small red

ART.NR. 22026 VE 4x100







Mesh Protector large blue

ART.NR. 22027 VE 4x100









**Scope Guard small** Also suitable for cleaning the outside of the endoscope

ART.NR. 22006 ۷E 4x50







Scope Guard medium

Also suitable for cleaning the outside of the endoscope

22007 ART.NR. 4x50 VE







**Scope Guard Large** 

Also suitable for cleaning the outside of the endoscope

22008 ART.NR. 4x50 VE



#### **SMILEY COVERS**

For a clear marking of dirty and clean transport we offer smiley covers. We have all types of sizes available for various transport trays.

# Advantages: • EO Treated

- Available in different sizes
- Smiley on both sides







#### Smiley cover for transport tray 60x40

ART.NR. ۷E

22014 4x50







#### Smiley cover for trans