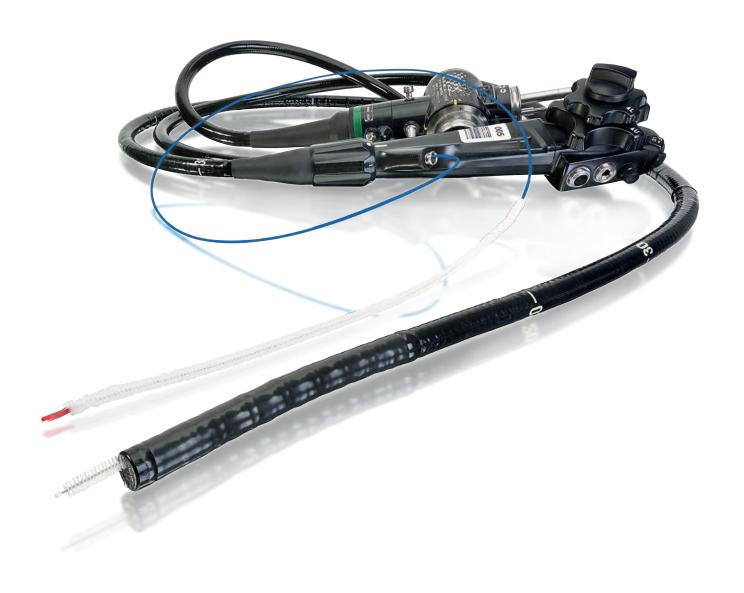

the UCR insufflator

ART.NR. 30060

VE 1



#### | **Endoscopy** - Additional products

During an examination it is necessary that patient and staff feel secure and safe. With our clothing we offer safety and discretion for the patient and staff/doctors.

#### Features:

- Single use clothing
- Different sizes available
- Comfortable



#### **Examination pants colonoscopy**

With an opening at the back with elastic band

ART.NR. 55015 VE 1x100

The staff needs to be able to work in a safe way without being exposed to contaminated fluids and physical material.

#### Features:

- Work safely
- Protection during the examination
- Protection during the precleaning
- Made of high quality material



Water-resistant gown

With long sleeves and practical thumb openings

ART.NR. 55012 VE 1x100



# **CLEANING**

Endoss offers various solutions for a solid pre cleaning of flexible endoscopes. We offer brushes for the pre cleaning of the channels of flexible endoscopes.

Over the 10 years Endoss has sold their brushes throughout Europe. In this period we produced and delivered millions of brushes. We have a wide range of brushes for all types and brands of endoscopes.



#### SINGLE AND DOUBLE BRUSH

Various methods and endoscopes require different types of brushes. The Single and the Double Brush are brushes that can be used for the pre cleaning of the channels of the endoscopes. The Single Brush can be pushed in and pulled back. The Double Brush can be inserted in the channel of the endoscope and pulled through the whole channel.

Brushes can be custom made if your desired type i