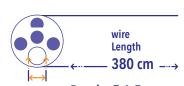

gh the whole channel.

Brushes can be custom made if your desired type is not in our product range.

#### **Features**

- 5mm diameter brush
- User friendly
- Suitable for pull through and pulling back the brush







Brush Ø 5.0 mm Channel Ø 2.0 - 4.5 mm

Single Brush L230cm

ART.NR. 10010 VE 4x100







Brush Ø 5.0 mm Channel Ø 2.0 - 4.5 mm

Double Brush L230cm

ART.NR. 10020 VE 4x100



#### **SUPERFINE BRUSH**

Very fine brushes make it possible to clean the smallest channels.

#### Features:

- Suitable for channel diameters between 1.0 and 1.5mm
- Individually packaged and equipped with GS1 code







Brush Ø 1.5 mm Channel Ø 1.0 - 1.5 mm

Superfine Brush L110cm

ART.NR. 10028 VE 1x50







Brush Ø 1.5 mm Channel Ø 1.0 - 1.5 mm

Superfine Brush L230cm

ART.NR. 10023 VE 1x50







Brush Ø 1.5 mm Channel Ø 1.0 - 1.5 mm

Superfine Brush L380cm

ART.NR. 10038 VE 1x50



#### **PUSH & PULL BRUSH**

The Push & Pull brushes of Endoss are brushes that offer an excellent quality and cleaning effectiveness of LOG4. The brushes need to be pushed into the channel and pulled through.

#### Features:

- Significantly better cleaning results LOG4
- Available in various diameters and lengths
- One usage of the Push & Pull is three times better than traditionally pre cleaning
- Packed per piece and marked with a GS1 code







Brush Ø 5.0 mm Channel Ø 2.0 - 4.5 mm

#### Push&Pull Brush L230cm

ART.NR. 10055 VE 4x100





Brush Ø 5.0 mm Channel Ø 2.0 - 4.5 mm

#### Push&Pull Brush L160cm

ART.NR. 10050 VE 4x100







Brush Ø 3.0 mm Channel Ø 1.8 - 3.0 mm

Push&Pull Brush L160cm