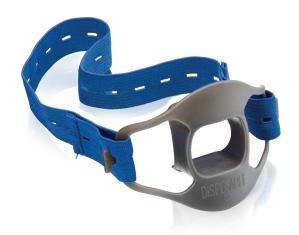

Suction, air/water, biopsy Valve & auxiliary water connector for Olympus endoscopes

ART.NR. VE

30075 1x50





Single use valve set air/water

For Olympus endoscopes

ART.NR. 30074 VE 1x50



Single use auxiliary adapter

For Olympus endoscopes

ART.NR. 30055 VE 1x50





**Single use auxiliary adapter** For Pentax endoscopes

ART.NR. 30054 VE 1x50



Single use biopsy valve For Olympus/Fujinon endoscopes

ART.NR. 30012 VE 4x100



**Single use biopsy valve** For Pentax endoscopes

ART.NR. 30016 VE 4x100



#### **ADDITIONAL PRODUCTS**

Besides disposable valves, irrigation tubes and rinse and insufflation tubes we offer various other products that improve patient safety or facilitates the process.

#### These include:

- Bite blocks
- Metal UCR adapter
- Polyp trap (under development)





Single use bite block for adults
With patient friendly elastic headband

ART.NR. 30025 VE 4x100



#### Reusable metal adapter UCR

Enables to attach the disposable rinse and insufflation tube on the UCR insufflator

ART.NR. 30060

VE 1



#### | **Endoscopy** - Additional products

During an examination it is necessary that patient and staff feel secure and safe. With our clothing we offer safety and discretion for the patient and staff/doctors.

#### Features:

- Single use clothing
- Different sizes available
- Comfortable



#### **Examination pants colonoscopy**

With an opening at the back with elastic band

ART.NR. 55015 VE 1x100

The staff needs to be able to work in a safe way without being exposed to contaminated fluids and physical material.

#### Features:

- Work safely
-