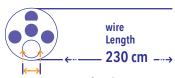

tly better cleaning results LOG4
- Available in various diameters and lengths
- One usage of the Push & Pull is three times better than traditionally pre cleaning
- Packed per piece and marked with a GS1 code







Brush Ø 5.0 mm Channel Ø 2.0 - 4.5 mm

#### Push&Pull Brush L230cm

ART.NR. 10055 VE 4x100





Brush Ø 5.0 mm Channel Ø 2.0 - 4.5 mm

#### Push&Pull Brush L160cm

ART.NR. 10050 VE 4x100







Brush Ø 3.0 mm Channel Ø 1.8 - 3.0 mm

Push&Pull Brush L160cm

ART.NR. 10030 VE 4x100









Brush Ø 3.0 mm Channel Ø 1.8 - 3.0 mm

#### Push&Pull Brush L120cm

ART.NR. 10040 VE 4x100

#### **MULTIPOINT BRUSH**

Our Multipoint brush excists of three brushes each 20mm long. This guarantees an improved cleaning efficacy.

#### Features:

- Three brushes
- Easy in use
- Length 230cm







Brush Ø 4.0 mm Channel Ø 2.0 - 4.0 mm

Multipoint Brush L230cm

ART.NR. 10056 VE 4x100







Channel Ø 3.0 - 6.0 mm

Multipoint Brush L230cm

ART.NR. 10058 VE 4x100



#### **COMBIKIT**

A lot of people use our Push & Pull brush and the 2-sided brush that is why we offer a kit where both products are included.

#### Advantages:

- Saving space on the department (less boxes)
- Less article numbers
- Less risk of reusing the brushes



#### Channels + Valves Brush Kit

10055 - Push&Pull Brush L230cm 5.0mm 10060 - 2-sided brush 5mm + 11mm ART.NR. 10075 VE 4x150

#### **COMBI BRUSH**



Combi Brush 6mm+11mm

ART.NR. 10065 VE 4x100



#### **VALVES & PORTS BRUSH**

The 2-sided brush is intended for cleaning the valves and ports of an endoscope.

#### Features:

- Handle for additional grip
-