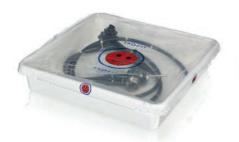

x100









**Scope Guard small** Also suitable for cleaning the outside of the endoscope

ART.NR. 22006 ۷E 4x50







Scope Guard medium

Also suitable for cleaning the outside of the endoscope

22007 ART.NR. 4x50 VE







**Scope Guard Large** 

Also suitable for cleaning the outside of the endoscope

22008 ART.NR. 4x50 VE



#### **SMILEY COVERS**

For a clear marking of dirty and clean transport we offer smiley covers. We have all types of sizes available for various transport trays.

# Advantages: • EO Treated

- Available in different sizes
- Smiley on both sides







#### Smiley cover for transport tray 60x40

ART.NR. ۷E

22014 4x50







#### Smiley cover for transport tray 52x42

ART.NR. 22017 4x50 ٧E







Smiley cover for transport tray 40x30

ART.NR. 22013 VE 2x50









Smiley cover for transport tray 51x51

ART.NR. 22011 VE 1x300







Smiley cover for transport tray 48x25x10 (DIN)

ART.NR. 22019 VE 4x50



#### **ABOUT ENDOSS B.V.**

ENDOSS is a leading Dutch manufacturer and distributor of medical devices, specializing in flexible endoscopy, patient safety, and infection prevention. Since 2008, we have been supplying our high-quality products to hospitals, clinics, and practices worldwide.

We operate our own branches in the Netherlands and Germany, while in other countries, we work with exclusive distributors.

ENDOSS stands for reliability, safety, user-friendliness, and innovation.

#### HERE YOU FIND OUR GLOBAL SALES PARTNERS