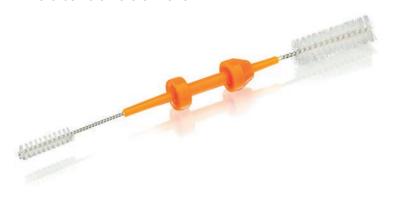

T.NR. 10056 VE 4x100







Channel Ø 3.0 - 6.0 mm

Multipoint Brush L230cm

ART.NR. 10058 VE 4x100



#### **COMBIKIT**

A lot of people use our Push & Pull brush and the 2-sided brush that is why we offer a kit where both products are included.

#### Advantages:

- Saving space on the department (less boxes)
- Less article numbers
- Less risk of reusing the brushes



#### Channels + Valves Brush Kit

10055 - Push&Pull Brush L230cm 5.0mm 10060 - 2-sided brush 5mm + 11mm ART.NR. 10075 VE 4x150

#### **COMBI BRUSH**



Combi Brush 6mm+11mm

ART.NR. 10065 VE 4x100



#### **VALVES & PORTS BRUSH**

The 2-sided brush is intended for cleaning the valves and ports of an endoscope.

#### Features:

- Handle for additional grip
- Packaged together in a dispenser box
- Two brush diameters in one





#### 2-Sided Brush 5mm+11mm

ART.NR. 10060 VE 4x100

#### **OVERVIEW BRUSHES**

| WIRE<br>LENGTH | Ø BRUSH<br><b>1.5 MM</b> | Ø BRUSH<br><b>3.0 MM</b> | Ø BRUSH<br><b>4.0 MM</b> | Ø BRUSH<br><b>5.0 MM</b>                                       | Ø BRUSH<br><b>6.0 MM</b>                  | Ø BRUSH<br>11.0 MM                     |
|----------------|--------------------------|--------------------------|--------------------------|----------------------------------------------------------------|-------------------------------------------|----------------------------------------|
| 110 CM         | • SUPERFINE 10028        |                          |                          |                                                                |                                           |