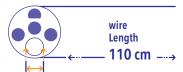

the pre cleaning of the channels of the endoscopes. The Single Brush can be pushed in and pulled back. The Double Brush can be inserted in the channel of the endoscope and pulled through the whole channel.

Brushes can be custom made if your desired type is not in our product range.

#### **Features**

- 5mm diameter brush
- User friendly
- Suitable for pull through and pulling back the brush







Brush Ø 5.0 mm Channel Ø 2.0 - 4.5 mm

Single Brush L230cm

ART.NR. 10010 VE 4x100







Brush Ø 5.0 mm Channel Ø 2.0 - 4.5 mm

Double Brush L230cm

ART.NR. 10020 VE 4x100



#### **SUPERFINE BRUSH**

Very fine brushes make it possible to clean the smallest channels.

#### Features:

- Suitable for channel diameters between 1.0 and 1.5mm
- Individually packaged and equipped with GS1 code







Brush Ø 1.5 mm Channel Ø 1.0 - 1.5 mm

Superfine Brush L110cm

ART.NR. 10028 VE 1x50







Brush Ø 1.5 mm Channel Ø 1.0 - 1.5 mm

Superfine Brush L230cm

ART.NR. 10023 VE 1x50







Brush Ø 1.5 mm Channel Ø 1.0 - 1.5 mm

Superfine Brush L380cm

ART.NR. 10038 VE 1x50



#### **PUSH & PULL BRUSH**

The Push & Pull brushes of Endoss are brushes that offer an excellent quality and cleaning effectiveness of LOG4. The brushes need to be pushed into the channel and pulled through.

#### Features:

- Significantly better cleaning results LOG4
- Available in various diameters and lengths
- One usage of the Push & Pull is three times better than traditionally pre cleaning
- Packed per piece and marked with a GS1 code







Brush Ø 5.0 mm Channel Ø 2.0 - 4.5 mm

#### Push&Pull Brush L230cm

ART.