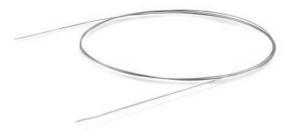

hrough the whole channel.

Brushes can be custom made if your desired type is not in our product range.

#### **Features**

- 5mm diameter brush
- User friendly
- Suitable for pull through and pulling back the brush







Brush Ø 5.0 mm Channel Ø 2.0 - 4.5 mm

Single Brush L230cm

ART.NR. 10010 VE 4x100







Brush Ø 5.0 mm Channel Ø 2.0 - 4.5 mm

Double Brush L230cm

ART.NR. 10020 VE 4x100



#### **SUPERFINE BRUSH**

Very fine brushes make it possible to clean the smallest channels.

#### Features:

- Suitable for channel diameters between 1.0 and 1.5mm
- Individually packaged and equipped with GS1 code







Brush Ø 1.5 mm Channel Ø 1.0 - 1.5 mm

Superfine Brush L110cm

ART.NR. 10028 VE 1x50







Brush Ø 1.5 mm Channel Ø 1.0 - 1.5 mm

Superfine Brush L230cm

ART.NR. 10023 VE 1x50







Brush Ø 1.5 mm Channel Ø 1.0 - 1.5 mm

Superfine Brush L380cm

ART.NR. 10038 VE 1x50



#### **PUSH & PULL BRUSH**

The Push & Pull brushes of Endoss are brushes that offer an excellent quality and cleaning effectiveness of LOG4. The brushes need to be pushed into the channel and pulled through.

#### Features:

- Significantly better cleaning results LOG4
- Available in various diameters and lengths
- One usage of the Push & Pull is three times better than traditionally pre cleaning
- Packed per piece and marked with a GS1 code







Brush Ø 5.0 mm Channel Ø 2.0 - 4.5 mm

#### Push&Pull Brush L230cm

ART.NR. 10055 VE 4x100





Brush Ø 5.0 mm Channel Ø 2.0 - 4.5 mm

#### Push&Pull Brush L160cm

ART.NR. 10050 VE 4x100







Brush Ø 3.0 mm Channel Ø 1.8 - 3.0 mm

Push&Pull Brush L16