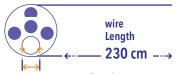

een 1.0 and 1.5mm
- Individually packaged and equipped with GS1 code







Brush Ø 1.5 mm Channel Ø 1.0 - 1.5 mm

Superfine Brush L110cm

ART.NR. 10028 VE 1x50







Brush Ø 1.5 mm Channel Ø 1.0 - 1.5 mm

Superfine Brush L230cm

ART.NR. 10023 VE 1x50







Brush Ø 1.5 mm Channel Ø 1.0 - 1.5 mm

Superfine Brush L380cm

ART.NR. 10038 VE 1x50



#### **PUSH & PULL BRUSH**

The Push & Pull brushes of Endoss are brushes that offer an excellent quality and cleaning effectiveness of LOG4. The brushes need to be pushed into the channel and pulled through.

#### Features:

- Significantly better cleaning results LOG4
- Available in various diameters and lengths
- One usage of the Push & Pull is three times better than traditionally pre cleaning
- Packed per piece and marked with a GS1 code







Brush Ø 5.0 mm Channel Ø 2.0 - 4.5 mm

#### Push&Pull Brush L230cm

ART.NR. 10055 VE 4x100





Brush Ø 5.0 mm Channel Ø 2.0 - 4.5 mm

#### Push&Pull Brush L160cm

ART.NR. 10050 VE 4x100







Brush Ø 3.0 mm Channel Ø 1.8 - 3.0 mm

Push&Pull Brush L160cm

ART.NR. 10030 VE 4x100









Brush Ø 3.0 mm Channel Ø 1.8 - 3.0 mm

#### Push&Pull Brush L120cm

ART.NR. 10040 VE 4x100

#### **MULTIPOINT BRUSH**

Our Multipoint brush excists of three brushes each 20mm long. This guarantees an improved cleaning efficacy.

#### Features:

- Three brushes
- Easy in use
- Length 230cm







Brush Ø 4.0 mm Channel Ø 2.0 - 4.0 mm

Multipoint Brush L230cm

ART.NR. 10056 VE 4x100







Channel Ø 3.0 - 6.0 mm

Multipoint Brush L230cm

ART.NR. 10058 VE 4x100



#### **COMBIKIT**

A lot of people use our