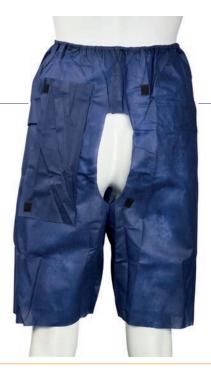

UCTS**

Besides disposable valves, irrigation tubes and rinse and insufflation tubes we offer various other products that improve patient safety or facilitates the process.

#### These include:

- Bite blocks
- Metal UCR adapter
- Polyp trap (under development)





Single use bite block for adults
With patient friendly elastic headband

ART.NR. 30025 VE 4x100



#### Reusable metal adapter UCR

Enables to attach the disposable rinse and insufflation tube on the UCR insufflator

ART.NR. 30060

VE 1



#### | **Endoscopy** - Additional products

During an examination it is necessary that patient and staff feel secure and safe. With our clothing we offer safety and discretion for the patient and staff/doctors.

#### Features:

- Single use clothing
- Different sizes available
- Comfortable



#### **Examination pants colonoscopy**

With an opening at the back with elastic band

ART.NR. 55015 VE 1x100

The staff needs to be able to work in a safe way without being exposed to contaminated fluids and physical material.

#### Features:

- Work safely
- Protection during the examination
- Protection during the precleaning
- Made of high quality material



Water-resistant gown

With long sleeves and practical thumb openings

ART.NR. 55012 VE 1x100



# **CLEANING**

Endoss offers various solutions for a solid pre cleaning of flexible endoscopes. We offer brushes for the pre cleaning of the channels of flexible endoscopes.

Over the 10 years Endoss has sold their brushes throughout Europe. In this period we produced and delivered millions of brushes. We have a wide range of brushes