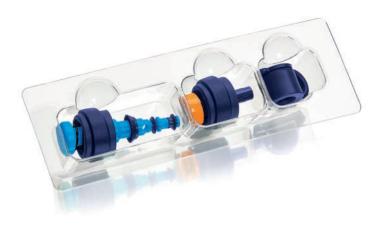

Reusable valves for endoscopes require a difficult and precise cleaning procedure that needs to be followed according to the manufacturer's instructions. With our single use valves manually cleaning becomes unnecessary. The single use valves contribute to the patient safety and ensure an optimized infection prevention.

#### Features:

- Available as sets but also as separate products
- Less effort for the CSSD employers
- Increase patient safety
- Available for all well-known brands endoscopes



#### Single use valve set

With suction, air/water, biopsy Valve & auxiliary water connector Suitable for Olympus endoscopes

ART.NR. 30077 VE 1x50



#### Single use valve set

Suction, air/water, biopsy Valve & auxiliary water connector Suitable for Pentax endoscopes

ART.NR. 30078 VE 1x50







Single use valve set

Suction, air/water, biopsy Valve & auxiliary water connector for Olympus endoscopes

ART.NR. VE

30075 1x50





Single use valve set air/water

For Olympus endoscopes

ART.NR. 30074 VE 1x50



Single use auxiliary adapter

For Olympus endoscopes

ART.NR. 30055 VE 1x50





**Single use auxiliary adapter** For Pentax endoscopes

ART.NR. 30054 VE 1x50



Single use biopsy valve For Olympus/Fujinon endoscopes

ART.NR. 30012 VE 4x100



**Single use biopsy valve** For Pentax endoscopes

ART.NR. 30016 VE 4x100



#### **ADDITIONAL PRODUCTS**

Besides disposable valves, irrigation tubes and rinse and insufflation tubes we offer various other products that improve patient safety or facilitates the process.

#### These include:

- Bite blocks
- Metal UCR adapter
- Polyp