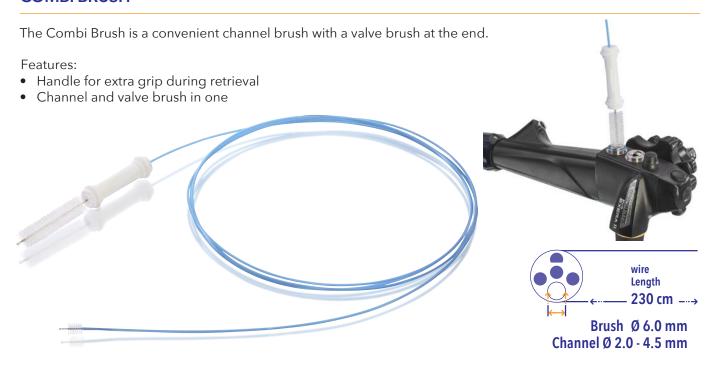

Multipoint brush excists of three brushes each 20mm long and 6.0mm in diameter. This guarantees an improved cleaning efficacy

#### Features:

- Three brushes
- Easy in use
- Length 230cm







Brush Ø 4.0 mm Channel Ø 2.0 - 4.0 mm

Multipoint Brush L230cm

ART.NR. 10056 VE 4x100







Brush Ø 6.0 mm Channel Ø 3.0 - 6.0 mm

Multipoint Brush L230cm

ART.NR. 10058 VE 4x100



#### **COMBIKIT**

A lot of people use our Push & Pull brush and the 2-sided brush that is why we offer a kit where both products are included.

#### Advantages:

- Saving space on the department (less boxes)
- Less article numbers
- Less risk of reusing the brushes



#### Channels + Valves Brush Kit

10055 - Push&Pull Brush L230cm 5.0mm 10060 - 2-sided brush 5mm + 11mm ART.NR. 10075 VE 4x150

#### **COMBI BRUSH**



Combi Brush 6mm+11mm

ART.NR. 10065 VE 4x100



#### **VALVES & PORTS BRUSH**

The 2-sided brush is intended for cleaning the valves and ports of an endoscope.

#### Features:

- Handle for additional grip
- Packaged together in a dispenser box
- Two brush diameters in one





#### 2-Sided Brush 5mm+11mm

ART.NR. 10060 VE 4x100

#### **OVERVIEW BRUSHES**

| WIRE<br>LENGTH | Ø BRUSH<br><b>1.5 MM</b> | Ø BRUSH<br><b>3.0 MM</b> | Ø BRUSH<br><b>4.0 MM</b> | Ø BRUSH<br><b>5.0 MM</b>                                       | Ø BRUSH<br><b>6.0 MM</b>                  | Ø BRUSH<br>11.0 MM                     |
|----------------|--------------------------|--------------------------|--------------------------|----------------------------------------------------------------|-------------------------