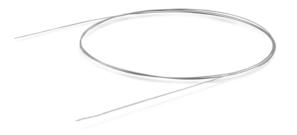

d through the whole channel.

Brushes can be custom made if your desired type is not in our product range.

#### Features:

- 5mm diameter brush
- User friendly
- Suitable for pull through and pulling back the brush







Brush Ø 5.0 mm Channel Ø 2.0 - 4.5 mm

Single Brush L230cm

ART.NR. 10010 VE 4x100







Brush Ø 5.0 mm Channel Ø 2.0 - 4.5 mm

Double Brush L230cm

ART.NR. 10020 VE 4x100



#### **SUPERFINE BRUSH**

Very fine brushes make it possible to clean the smallest channels.

#### Features:

- Suitable for channel diameters between 1.0 and 1.5mm
- Individually packaged and equipped with GS1 code







Brush Ø 1.5 mm Channel Ø 1.0 - 1.5 mm

Superfine Brush L110cm

ART.NR. 10028 VE 1x50







Brush Ø 1.5 mm Channel Ø 1.0 - 1.5 mm

Superfine Brush L230cm

ART.NR. 10023 VE 1x50







Brush Ø 1.5 mm Channel Ø 1.0 - 1.5 mm

Superfine Brush L380cm

ART.NR. 10038 VE 1x50



#### **PUSH & PULL BRUSH**

The Push & Pull brushes of Endoss are brushes that offer an excellent quality and cleaning effectiveness of LOG4. The brushes need to be pushed into the channel and pulled through.

#### Features:

- Significantly better cleaning results LOG4
- Available in various diameters and lengths
- One usage of the Push & Pull is three times better than traditionally pre cleaning
- Packed per piece and marked with a GS1 code







Brush Ø 5.0 mm Channel Ø 2.0 - 4.5 mm

#### Push&Pull Brush L230cm

ART.NR. 10055 VE 4x100





Brush Ø 5.0 mm Channel Ø 2.0 - 4.5 mm

#### Push&Pull Brush L160cm

ART.NR. 10050 VE 4x100







Brush Ø 3.0 mm Channel Ø 1.8 - 3.0 mm

Push&Pull Brush L16