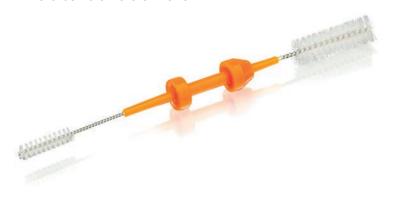

4x100







Brush Ø 6.0 mm Channel Ø 3.0 - 6.0 mm

Multipoint Brush L230cm

ART.NR. 10058 VE 4x100



#### **COMBIKIT**

A lot of people use our Push & Pull brush and the 2-sided brush that is why we offer a kit where both products are included.

#### Advantages:

- Saving space on the department (less boxes)
- Less article numbers
- Less risk of reusing the brushes



#### Channels + Valves Brush Kit

10055 - Push&Pull Brush L230cm 5.0mm 10060 - 2-sided brush 5mm + 11mm ART.NR. 10075 VE 4x150

#### **COMBI BRUSH**



Combi Brush 6mm+11mm

ART.NR. 10065 VE 4x100



#### **VALVES & PORTS BRUSH**

The 2-sided brush is intended for cleaning the valves and ports of an endoscope.

#### Features:

- Handle for additional grip
- Packaged together in a dispenser box
- Two brush diameters in one





#### 2-Sided Brush 5mm+11mm

ART.NR. 10060 VE 4x100

#### **OVERVIEW BRUSHES**

| WIRE<br>LENGTH | Ø BRUSH<br><b>1.5 MM</b> | Ø BRUSH<br><b>3.0 MM</b> | Ø BRUSH<br><b>4.0 MM</b> | Ø BRUSH<br><b>5.0 MM</b>                                       | Ø BRUSH<br><b>6.0 MM</b>                  | Ø BRUSH<br>11.0 MM                     |
|----------------|--------------------------|--------------------------|--------------------------|----------------------------------------------------------------|-------------------------------------------|----------------------------------------|
| 110 CM         | • SUPERFINE 10028        |                          |                          |                                                                |                                           |